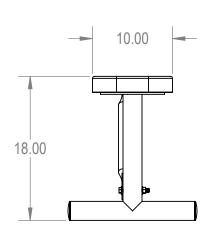

ITLE:

6Ft Rectangular Bench without Back

Portable - Expanded Metal

SIZE DWG. NO. REV **A** BRT06-A-21-000

WEIGHT:

SHEET 2 OF 3

3