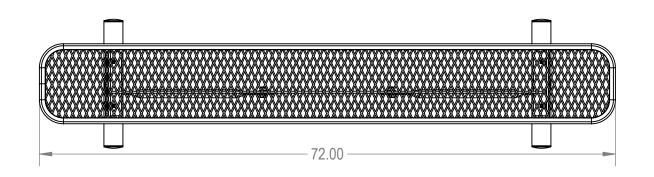

ITLE:

6Ft Rectangular Bench without Back

Portable - Expanded Metal

SIZE DWG. NO. REV **A** BRT06-A-21-000

WEIGHT:

SHEET 2 OF 3

3