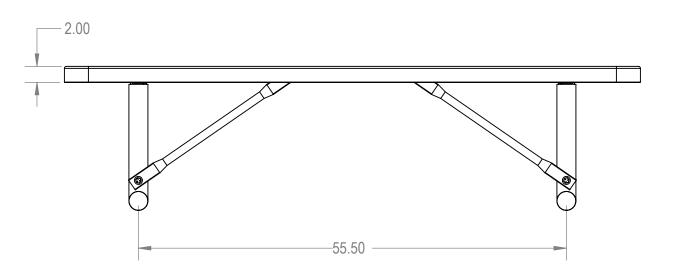

ITLE:

6Ft Rectangular Bench without Back

Portable - Expanded Metal

SIZE DWG. NO. REV **A** BRT06-A-21-000

WEIGHT:

SHEET 2 OF 3

3