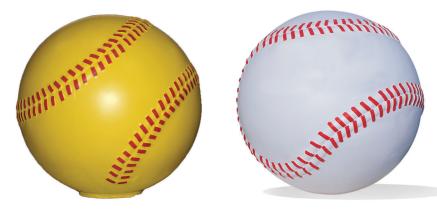

## TF6202 Baseball/Softball Concrete Bollard

## Product Data

| Size      | 24" diax 23 1/2"h                                                  |
|-----------|--------------------------------------------------------------------|
| Weight    | 750 lbs                                                            |
| M aterial | ReinforcedConcrete                                                 |
| Anchoring | Option A -(3)3/8" Threaded<br>Inserts<br>Option B -4"dia x 14"Core |
| Sealed    | Factory Sealed                                                     |