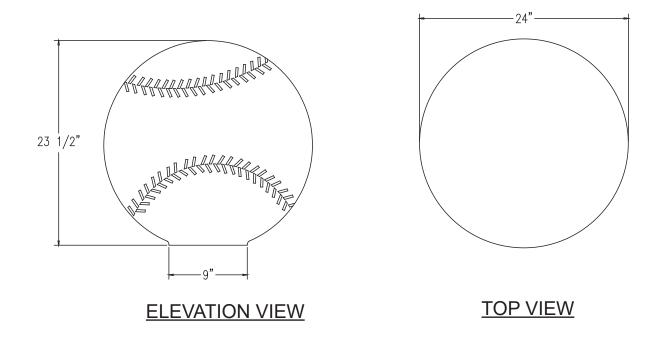

## TF6202 Baseball/Softball Concrete Bollard

## Product Data

| Size      | 24" diax 23 1/2"h                                                  |
|-----------|--------------------------------------------------------------------|
| Weight    | 750 lbs                                                            |
| M aterial | ReinforcedConcrete                                                 |
| Anchoring | Option A -(3)3/8" Threaded<br>Inserts<br>Option B -4"dia x 14"Core |
| Sealed    | Factory Sealed                                                     |