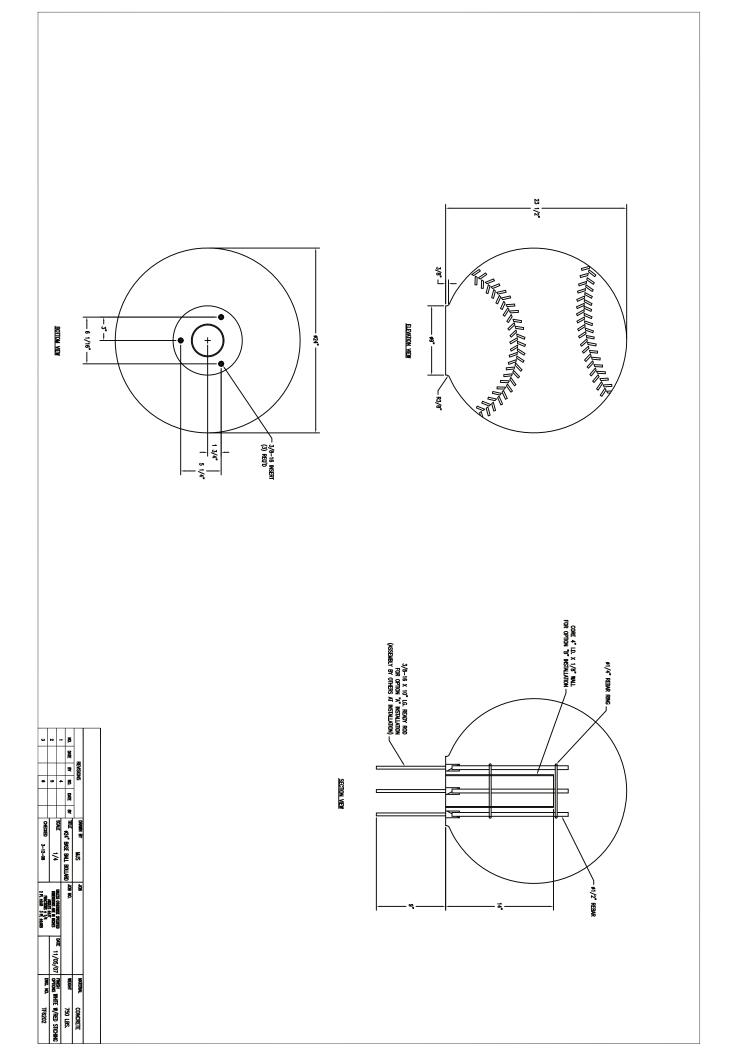

## TF6202 Baseball/Softball Concrete Bollard

## Product Data

| Size      | 24" diax 23 1/2"h                                                  |
|-----------|--------------------------------------------------------------------|
| Weight    | 750 lbs                                                            |
| M aterial | ReinforcedConcrete                                                 |
| Anchoring | Option A -(3)3/8" Threaded<br>Inserts<br>Option B -4"dia x 14"Core |
| Sealed    | Factory Sealed                                                     |