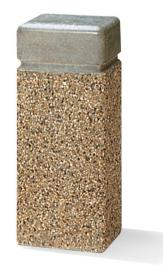

## **TF6030**

## Concrete Bollard with Reveal Line

## **Product Data**

| Size      | 12" x 12"x 30"h                                                    |
|-----------|--------------------------------------------------------------------|
| Weight    | 350 lbs                                                            |
| M aterial | Reinforced Concrete                                                |
| Anchoring | Option A -(4)1/2" Threaded<br>Inserts<br>Option B -4"dia x 14"Core |
| Sealed    | Factory Sealed                                                     |
| Options   | ReflectiveTape inReveal                                            |