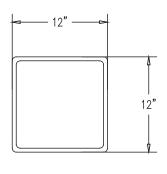

## **Product Data**

| Size      | 12" x 12"x 30"h                                                    |
|-----------|--------------------------------------------------------------------|
| Weight    | 350 lbs                                                            |
| M aterial | Reinforced Concrete                                                |
| Anchoring | Option A -(4)1/2" Threaded<br>Inserts<br>Option B -4"dia x 14"Core |
| Sealed    | Factory Sealed                                                     |
| Options   | ReflectiveTape inReveal                                            |

**TOP VIEW** 