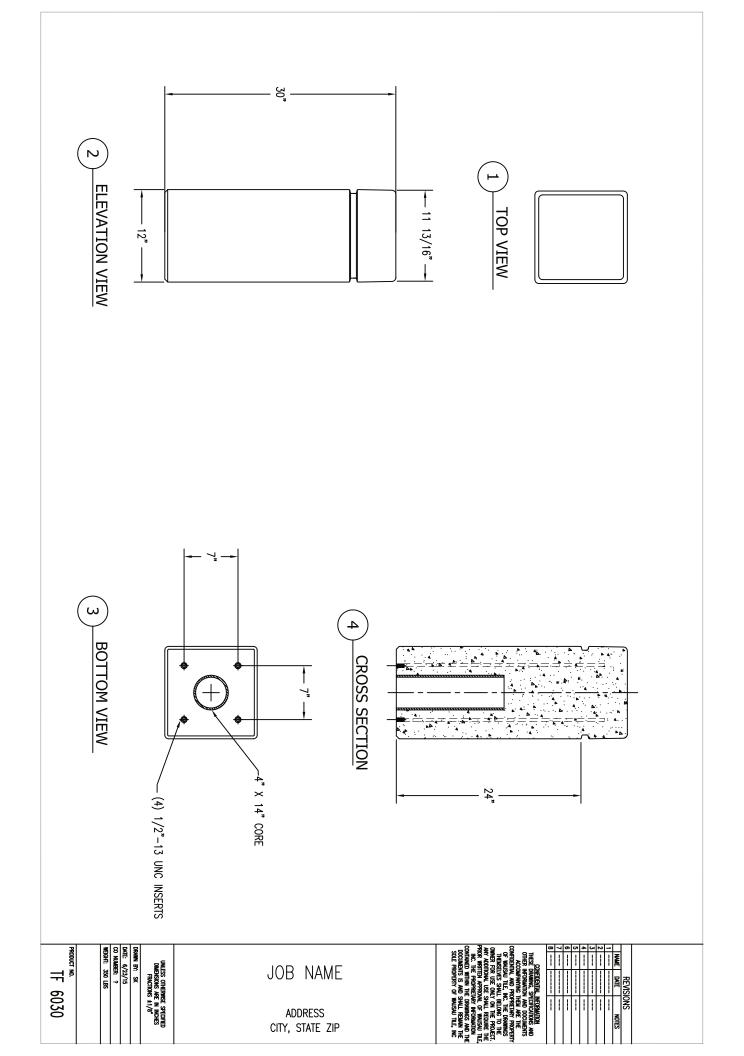

## **Product Data**

| Size      | 12" x 12"x 30"h                                                    |
|-----------|--------------------------------------------------------------------|
| Weight    | 350 lbs                                                            |
| M aterial | Reinforced Concrete                                                |
| Anchoring | Option A -(4)1/2" Threaded<br>Inserts<br>Option B -4"dia x 14"Core |
| Sealed    | Factory Sealed                                                     |
| Options   | ReflectiveTape inReveal                                            |