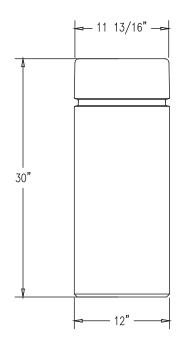

## **Product Data**

| Size      | 12" x 12"x 30"h                                                    |
|-----------|--------------------------------------------------------------------|
| Weight    | 350 lbs                                                            |
| M aterial | Reinforced Concrete                                                |
| Anchoring | Option A -(4)1/2" Threaded<br>Inserts<br>Option B -4"dia x 14"Core |
| Sealed    | Factory Sealed                                                     |
| Options   | ReflectiveTape inReveal                                            |