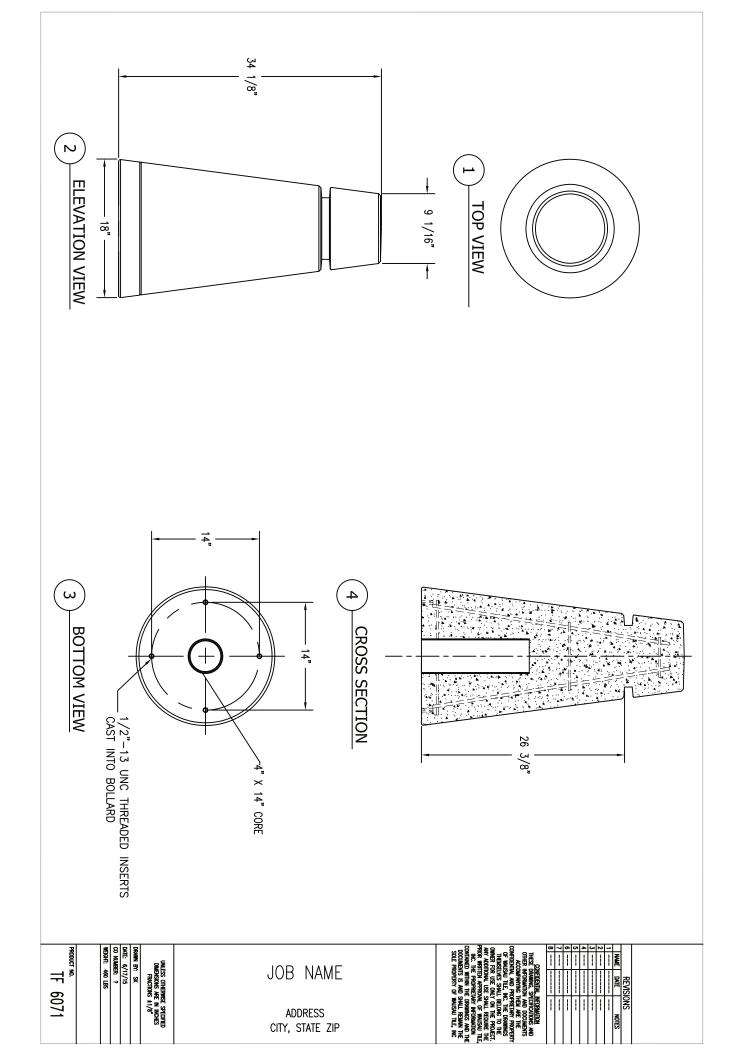

## Product Data

| Size      | 18"dia x 34"h                                                      |
|-----------|--------------------------------------------------------------------|
| Weight    | 620 lbs                                                            |
| M aterial | ReinforcedConcrete                                                 |
| Anchoring | Option A -(4)1/2" Threaded<br>Inserts<br>Option B -4"dia x 14"Core |
| Sealed    | Factory Sealed                                                     |
| Options   | ReflectiveTape inReveal                                            |