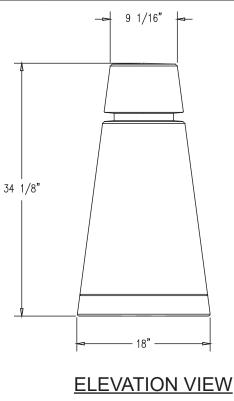

## Product Data

| Size      | 18"dia x 34"h                                                      |
|-----------|--------------------------------------------------------------------|
| Weight    | 620 lbs                                                            |
| M aterial | ReinforcedConcrete                                                 |
| Anchoring | Option A -(4)1/2" Threaded<br>Inserts<br>Option B -4"dia x 14"Core |
| Sealed    | Factory Sealed                                                     |
| Options   | ReflectiveTape inReveal                                            |