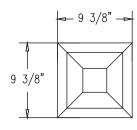

## **Product Data**

| Size      | 10"x 10" x 33"h                                                    |
|-----------|--------------------------------------------------------------------|
| Weight    | 200 lbs                                                            |
| M aterial | ReinforcedConcrete                                                 |
| Anchoring | Option A -(3)1/2" Threaded<br>Inserts<br>Option B -4"dia x 14"Core |
| Sealed    | Factory Sealed                                                     |
| Options   | Logos,Plaques,Cast inText                                          |

**TOP VIEW** 