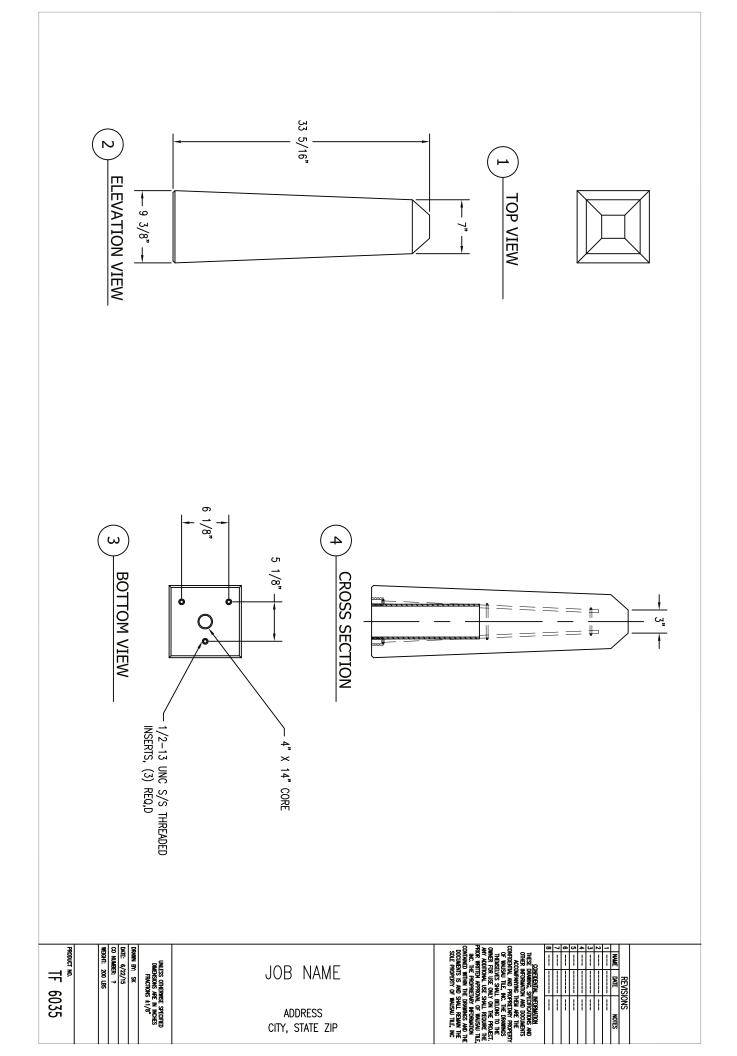

## **Product Data**

| Size      | 10"x 10" x 33"h                                                    |
|-----------|--------------------------------------------------------------------|
| Weight    | 200 lbs                                                            |
| M aterial | ReinforcedConcrete                                                 |
| Anchoring | Option A -(3)1/2" Threaded<br>Inserts<br>Option B -4"dia x 14"Core |
| Sealed    | Factory Sealed                                                     |
| Options   | Logos,Plaques,Cast inText                                          |

**TOP VIEW** 