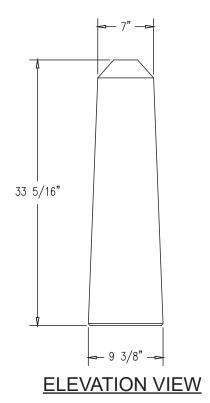

## **Product Data**

| Size      | 10"x 10" x 33"h                                                    |
|-----------|--------------------------------------------------------------------|
| Weight    | 200 lbs                                                            |
| M aterial | ReinforcedConcrete                                                 |
| Anchoring | Option A -(3)1/2" Threaded<br>Inserts<br>Option B -4"dia x 14"Core |
| Sealed    | Factory Sealed                                                     |
| Options   | Logos,Plaques,Cast inText                                          |