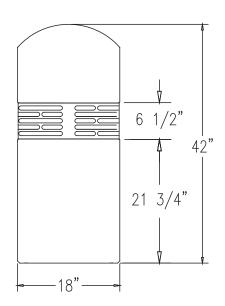

### **Product Data**

| Size      | 18" dia x 42"h                                                         |
|-----------|------------------------------------------------------------------------|
| Weight    | 700 lbs                                                                |
| M aterial | ReinforcedConcrete<br>Aluminum Grills<br>AcrylicLens<br>LED Puck Light |
| Anchoring | Option A -(4)1/2" Threaded<br>Inserts                                  |
| Sealed    | Factory Sealed                                                         |