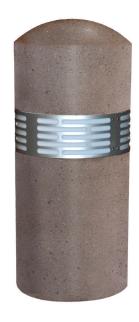

# **TF6084**

## Concrete Lighted Bollard

### **Product Data**

| Size      | 18" dia x 42"h                                                         |
|-----------|------------------------------------------------------------------------|
| Weight    | 700 lbs                                                                |
| M aterial | ReinforcedConcrete<br>Aluminum Grills<br>AcrylicLens<br>LED Puck Light |
| Anchoring | Option A -(4)1/2" Threaded<br>Inserts                                  |
| Sealed    | Factory Sealed                                                         |