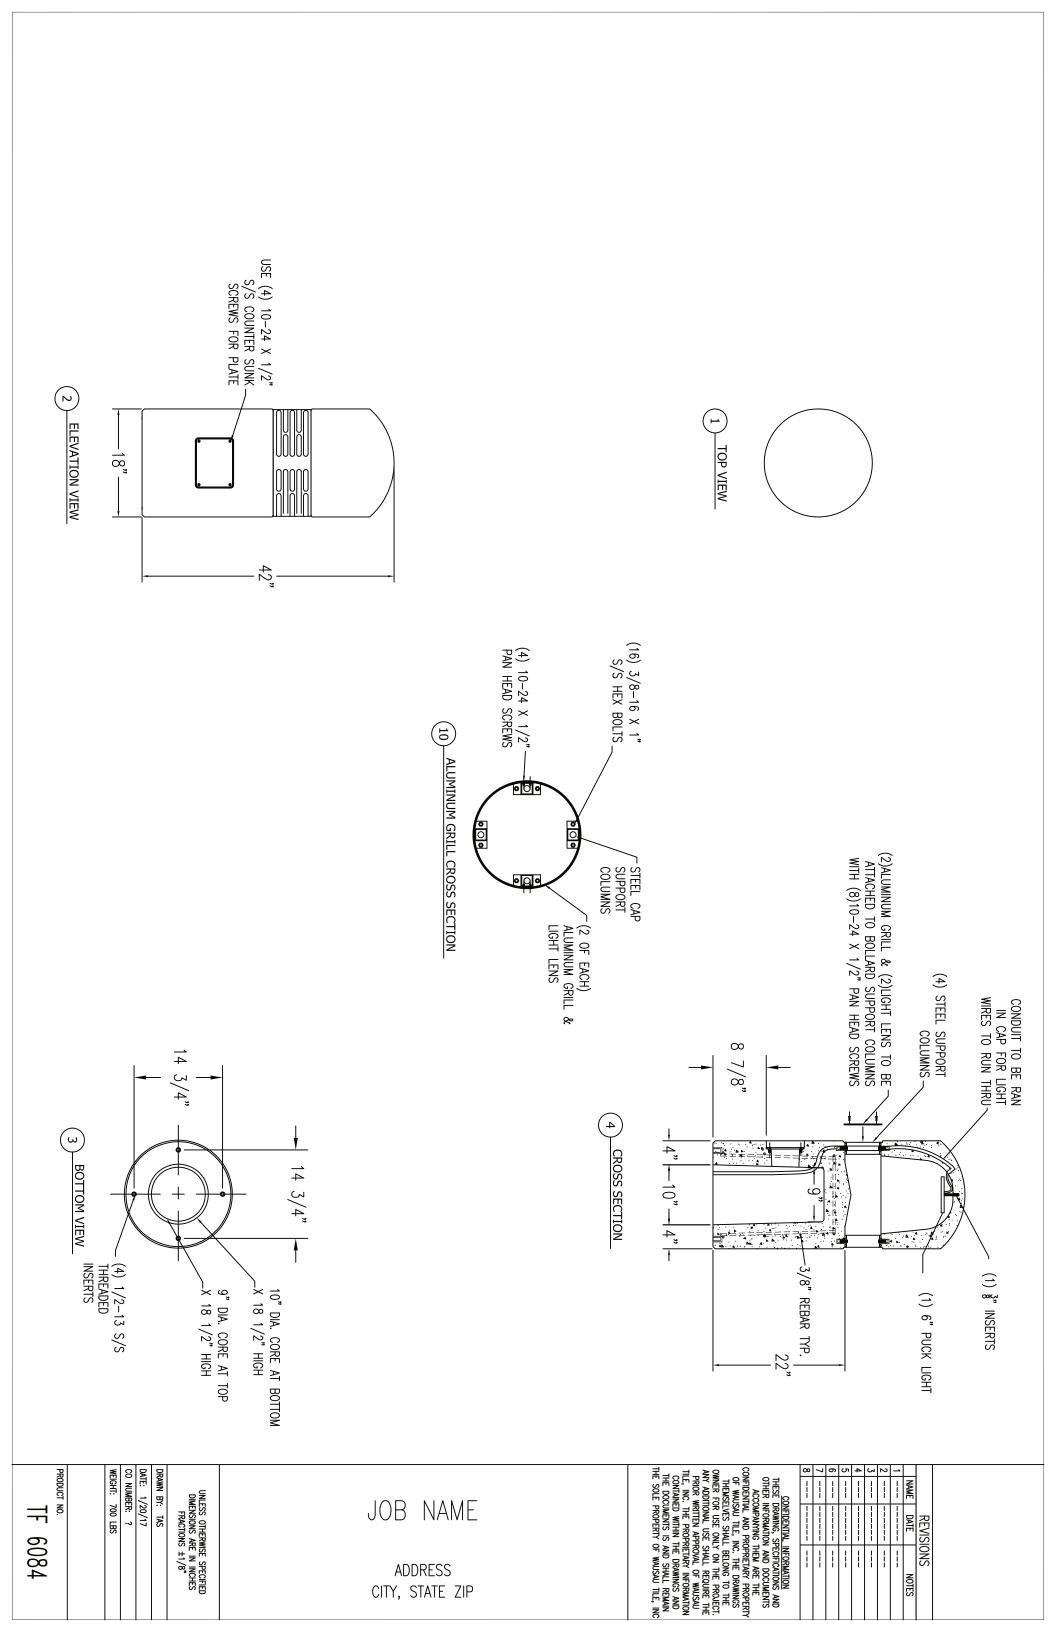

### **Product Data**

| Size      | 18" dia x 42"h                                                         |
|-----------|------------------------------------------------------------------------|
| Weight    | 700 lbs                                                                |
| M aterial | ReinforcedConcrete<br>Aluminum Grills<br>AcrylicLens<br>LED Puck Light |
| Anchoring | Option A -(4)1/2" Threaded<br>Inserts                                  |
| Sealed    | Factory Sealed                                                         |