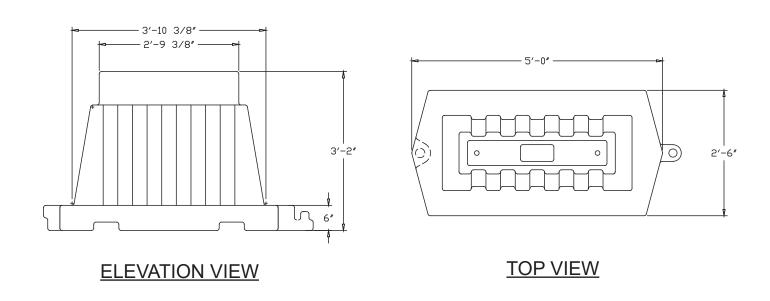

## Product Data

| Size      | 60°'x30° x 38°'h                                        |
|-----------|---------------------------------------------------------|
| Weight    | 50 lbs                                                  |
| M aterial | Plastic                                                 |
| Anchoring | Sand orWatercan be<br>used forfillingforextra<br>weight |

BARRIERS CAN BE STACKED 4 HIGH.

REVISIONS

CONFIDENTIAL INFORMATION THESE DRAWINGS, SPECIFICATIONS AND OTHER INFORMATION AND DOCUMENTS ACCOMPANYING THEM ARE THE CONFIDENTIAL AND PROPRIETARY PROPERTY OF WAUSAU TILE, INC. THE DRAWINGS THEMSELVES SHALL BELONG TO THE OWNER FOR USE ONLY ON THE