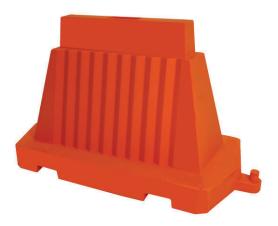

## Product Data

| Size      | 60°'x30° x 38°'h                                        |
|-----------|---------------------------------------------------------|
| Weight    | 50 lbs                                                  |
| M aterial | Plastic                                                 |
| Anchoring | Sand orWatercan be<br>used forfillingforextra<br>weight |