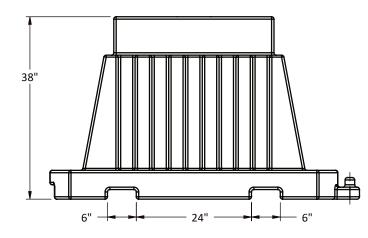

## Product Data

| Size      | 60°'x30° x 38°'h                                        |
|-----------|---------------------------------------------------------|
| Weight    | 50 lbs                                                  |
| M aterial | Plastic                                                 |
| Anchoring | Sand orWatercan be<br>used forfillingforextra<br>weight |

BARRIERS CAN BE STACKED 4 HIGH.

REVISIONS

CONFIDENTIAL INFORMATION THESE DRAWINGS, SPECIFICATIONS AND OTHER INFORMATION AND DOCUMENTS ACCOMPANYING THEM ARE THE CONFIDENTIAL AND PROPRIETARY PROPERTY OF WAUSAU TILE, INC. THE DRAWINGS THEMSELVES SHALL BELONG TO THE OWNER FOR USE ONLY ON THE