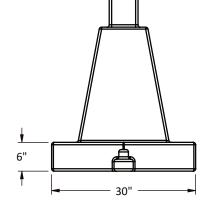

## Product Data

| Size      | 60°'x30° x 38°'h                                        |
|-----------|---------------------------------------------------------|
| Weight    | 50 lbs                                                  |
| M aterial | Plastic                                                 |
| Anchoring | Sand orWatercan be<br>used forfillingforextra<br>weight |