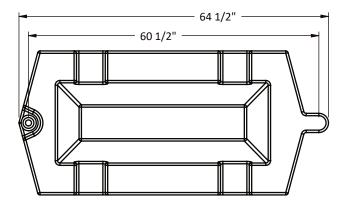

## Product Data

| Size      | 60°'x30° x 38°'h                                        |
|-----------|---------------------------------------------------------|
| Weight    | 50 lbs                                                  |
| M aterial | Plastic                                                 |
| Anchoring | Sand orWatercan be<br>used forfillingforextra<br>weight |