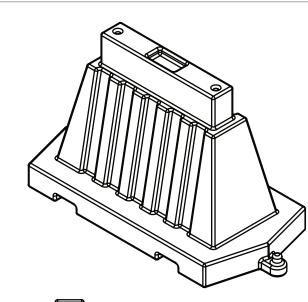

## Product Data

| Size      | 60°'x30° x 38°'h                                        |
|-----------|---------------------------------------------------------|
| Weight    | 50 lbs                                                  |
| M aterial | Plastic                                                 |
| Anchoring | Sand orWatercan be<br>used forfillingforextra<br>weight |

BARRIERS CAN BE STACKED 4 HIGH.

REVISIONS

CONFIDENTIAL INFORMATION THESE DRAWINGS, SPECIFICATIONS AND OTHER INFORMATION AND DOCUMENTS ACCOMPANYING THEM ARE THE CONFIDENTIAL AND PROPRIETARY PROPERTY OF WAUSAU TILE, INC. THE DRAWINGS THEMSELVES SHALL BELONG TO THE OWNER FOR USE ONLY ON THE