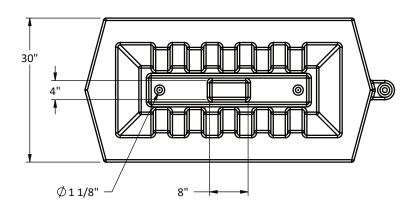

## Product Data

| Size      | 60°'x30° x 38°'h                                        |
|-----------|---------------------------------------------------------|
| Weight    | 50 lbs                                                  |
| M aterial | Plastic                                                 |
| Anchoring | Sand orWatercan be<br>used forfillingforextra<br>weight |

BARRIERS CAN BE STACKED 4 HIGH.

REVISIONS

CONFIDENTIAL INFORMATION THESE DRAWINGS, SPECIFICATIONS AND OTHER INFORMATION AND DOCUMENTS ACCOMPANYING THEM ARE THE CONFIDENTIAL AND PROPRIETARY PROPERTY OF WAUSAU TILE, INC. THE DRAWINGS THEMSELVES SHALL BELONG TO THE OWNER FOR USE ONLY ON THE