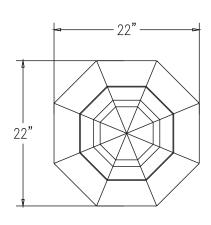

#### **Product Data**

| Size      | 22''dia x 36''h                                                                  |
|-----------|----------------------------------------------------------------------------------|
| Weight    | 400 lbs                                                                          |
| M aterial | Reinforced Concrete                                                              |
| Anchoring | Anchoring Optional: Option A -(4)1/2" Threaded Inserts Option B -4"dia x 14"Core |
| Sealed    | Factory Sealed                                                                   |

**TOP VIEW** 