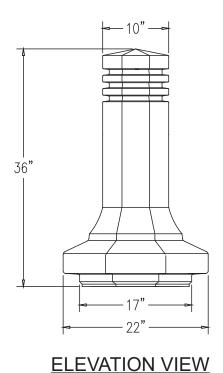

#### **Product Data**

| Size      | 22''dia x 36''h                                                                  |
|-----------|----------------------------------------------------------------------------------|
| Weight    | 400 lbs                                                                          |
| M aterial | Reinforced Concrete                                                              |
| Anchoring | Anchoring Optional: Option A -(4)1/2" Threaded Inserts Option B -4"dia x 14"Core |
| Sealed    | Factory Sealed                                                                   |