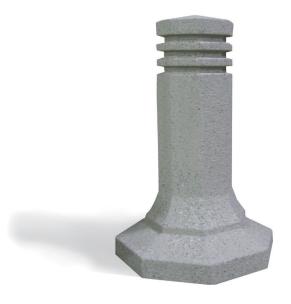

## Soldier Field Portable Concrete Bollard

#### **Product Data**

| Size      | 22''dia x 36''h                                                                  |
|-----------|----------------------------------------------------------------------------------|
| Weight    | 400 lbs                                                                          |
| M aterial | Reinforced Concrete                                                              |
| Anchoring | Anchoring Optional: Option A -(4)1/2" Threaded Inserts Option B -4"dia x 14"Core |
| Sealed    | Factory Sealed                                                                   |