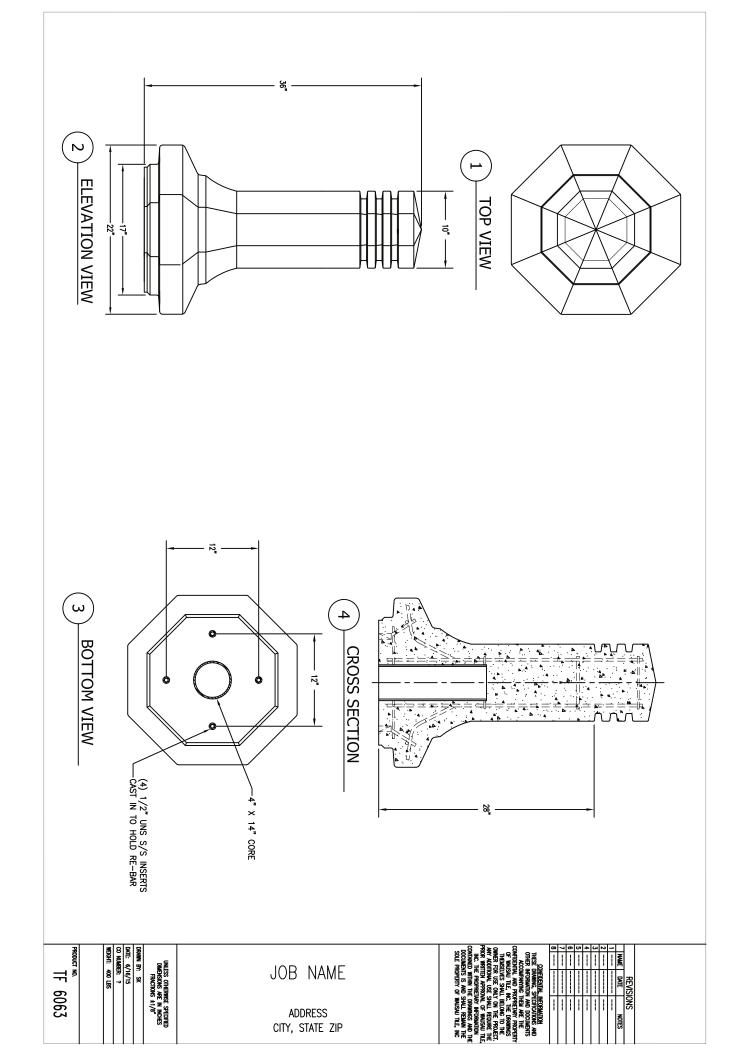

# **TF6063**

#### **Product Data**

| Size      | 22''dia x 36''h                                                                  |
|-----------|----------------------------------------------------------------------------------|
| Weight    | 400 lbs                                                                          |
| M aterial | Reinforced Concrete                                                              |
| Anchoring | Anchoring Optional: Option A -(4)1/2" Threaded Inserts Option B -4"dia x 14"Core |
| Sealed    | Factory Sealed                                                                   |

**TOP VIEW** 