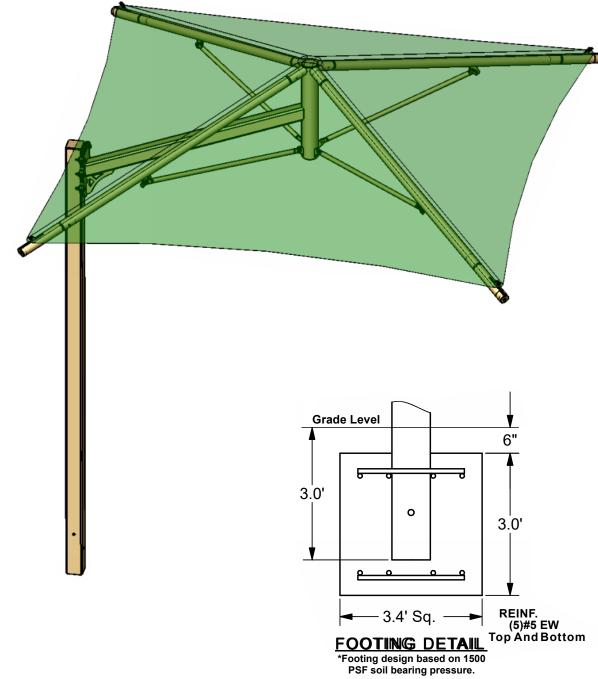

## 12' x 12' x 10'

MODEL #: CU121210IG (With Glide Elbows) CU121210IN (Without Glide Elbows)

| REF.# | PART DESCRIPTION                                  | QTY. |
|-------|---------------------------------------------------|------|
| 1     | Column - 5" Sq. w/ Mounting Plate                 | 1    |
| 2     | Cantilever Arm/Crown - 4" Sq. / Ø5" / Ø2 7/8"     | 1    |
| 3     | Rafter - $\phi$ 2 7/8" Swaged w/ Adjustment Plate | 4    |
| 4     | Strut - ∅1 1/4" Rigid                             | 4    |
| 5     | Canopy - 12' x 12' w/ Cable Insert                | 1    |
| 6     | Hardware Kit                                      | 1    |