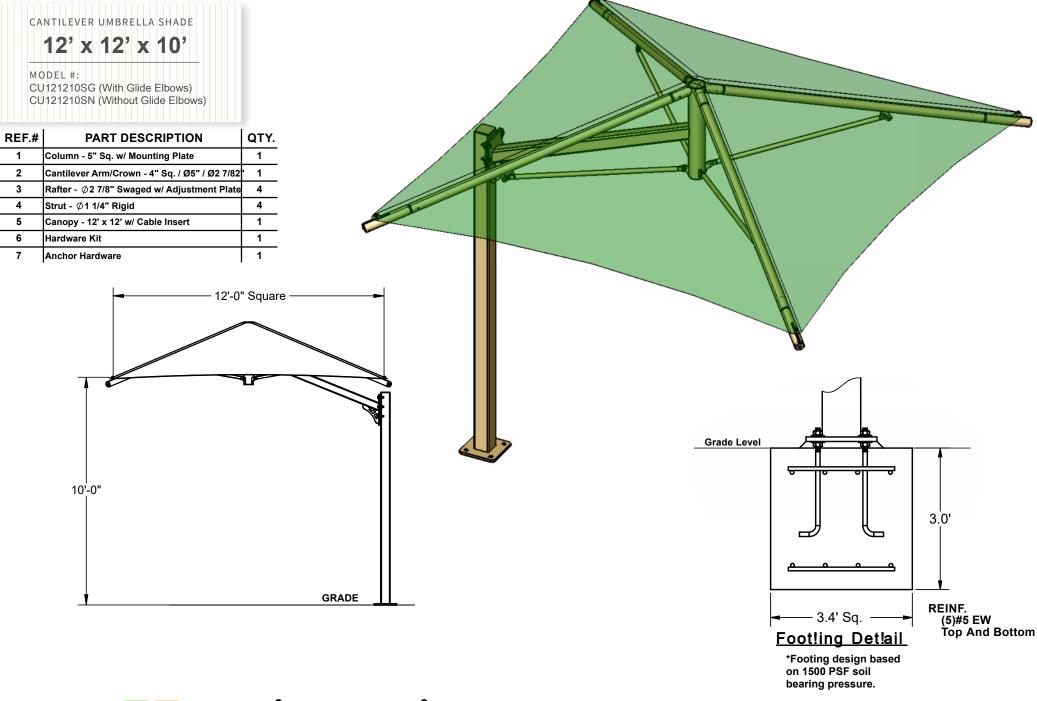

## CANTILEVER UMBRELLA SHADE

## 12' x 12' x 10'

MODEL #: CU121210IG (With Glide Elbows) CU121210IN (Without Glide Elbows)

| REF.# | PART DESCRIPTION                                  | QTY. |
|-------|---------------------------------------------------|------|
| 1     | Column - 5" Sq. w/ Mounting Plate                 | 1    |
| 2     | Cantilever Arm/Crown - 4" Sq. / Ø5" / Ø2 7/8"     | 1    |
| 3     | Rafter - $\phi$ 2 7/8" Swaged w/ Adjustment Plate | 4    |
| 4     | Strut - ∅1 1/4" Rigid                             | 4    |
| 5     | Canopy - 12' x 12' w/ Cable Insert                | 1    |
| 6     | Hardware Kit                                      | 1    |