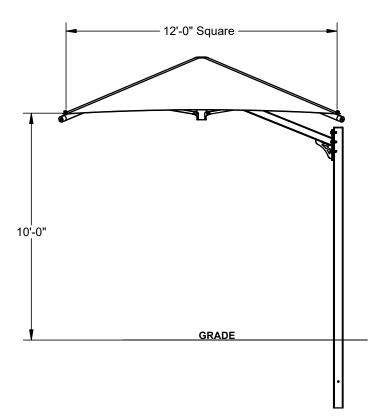

## 12' x 12' x 10'

MODEL #: CU121210IG (With Glide Elbows) CU121210IN (Without Glide Elbows)

| REF.# | PART DESCRIPTION                                  | QTY. |
|-------|---------------------------------------------------|------|
| 1     | Column - 5" Sq. w/ Mounting Plate                 | 1    |
| 2     | Cantilever Arm/Crown - 4" Sq. / Ø5" / Ø2 7/8"     | 1    |
| 3     | Rafter - $\phi$ 2 7/8" Swaged w/ Adjustment Plate | 4    |
| 4     | Strut - ∅1 1/4" Rigid                             | 4    |
| 5     | Canopy - 12' x 12' w/ Cable Insert                | 1    |
| 6     | Hardware Kit                                      | 1    |