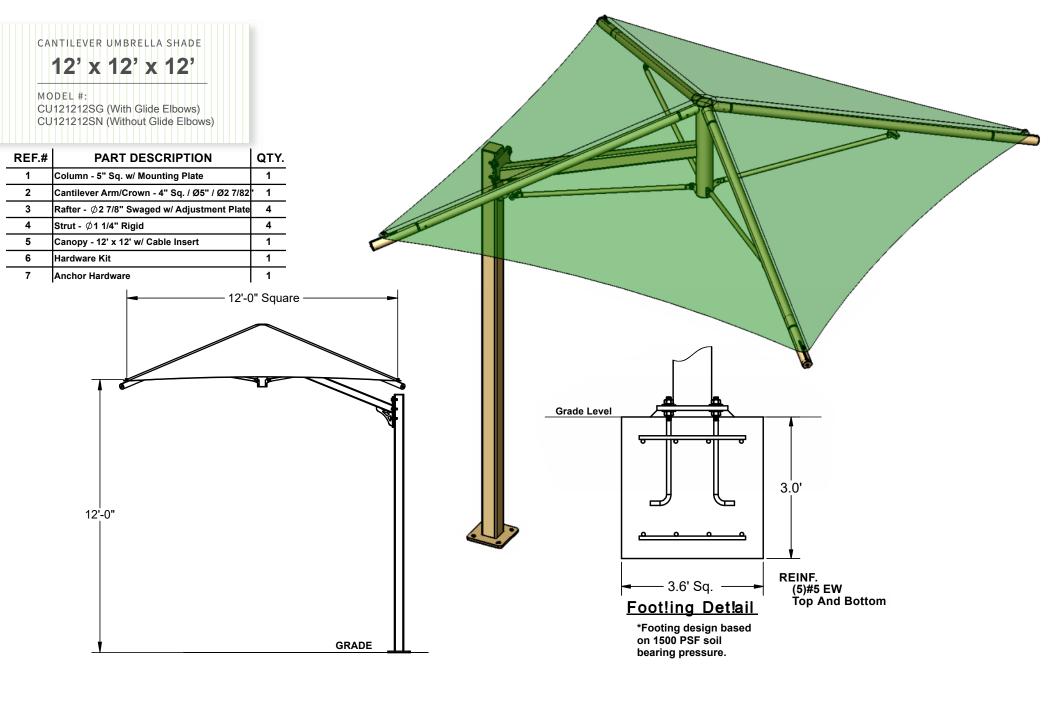

12' x 12' x 12'

MODEL #: CU121212IG (With Glide Elbows) CU121212IN (Without Glide Elbows)

| REF.# | PART DESCRIPTION                                  | QTY. |
|-------|---------------------------------------------------|------|
| 1     | Column - 5" Sq. w/ Mounting Plate                 | 1    |
| 2     | Cantilever Arm/Crown - 4" Sq. / Ø5" / Ø2 7/8"     | 1    |
| 3     | Rafter - $\phi$ 2 7/8" Swaged w/ Adjustment Plate | 4    |
| 4     | Strut - ∅1 1/4" Rigid                             | 4    |
| 5     | Canopy - 12' x 12' w/ Cable Insert                | 1    |
| 6     | Hardware Kit                                      | 1    |