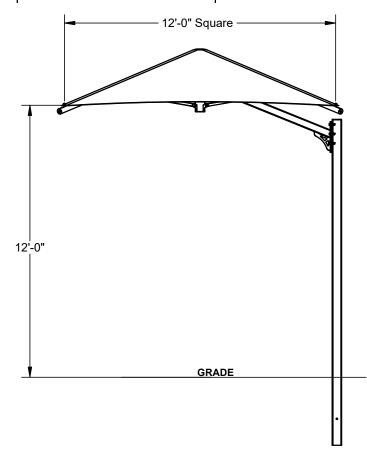

12' x 12' x 12'

MODEL #: CU121212IG (With Glide Elbows) CU121212IN (Without Glide Elbows)

| REF.# | PART DESCRIPTION                                  | QTY. |
|-------|---------------------------------------------------|------|
| 1     | Column - 5" Sq. w/ Mounting Plate                 | 1    |
| 2     | Cantilever Arm/Crown - 4" Sq. / Ø5" / Ø2 7/8"     | 1    |
| 3     | Rafter - $\phi$ 2 7/8" Swaged w/ Adjustment Plate | 4    |
| 4     | Strut - ∅1 1/4" Rigid                             | 4    |
| 5     | Canopy - 12' x 12' w/ Cable Insert                | 1    |
| 6     | Hardware Kit                                      | 1    |