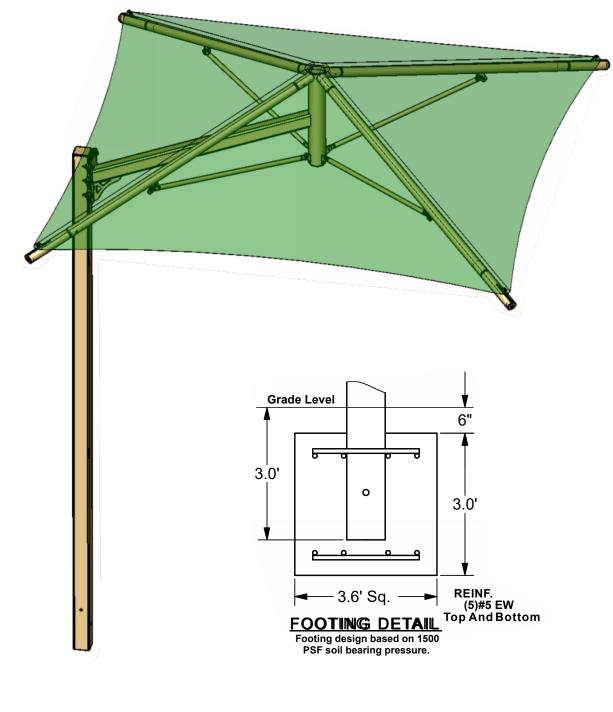

12' x 12' x 12'

MODEL #: CU121212IG (With Glide Elbows) CU121212IN (Without Glide Elbows)

| REF.# | PART DESCRIPTION                                  | QTY. |
|-------|---------------------------------------------------|------|
| 1     | Column - 5" Sq. w/ Mounting Plate                 | 1    |
| 2     | Cantilever Arm/Crown - 4" Sq. / Ø5" / Ø2 7/8"     | 1    |
| 3     | Rafter - $\phi$ 2 7/8" Swaged w/ Adjustment Plate | 4    |
| 4     | Strut - ∅1 1/4" Rigid                             | 4    |
| 5     | Canopy - 12' x 12' w/ Cable Insert                | 1    |
| 6     | Hardware Kit                                      | 1    |