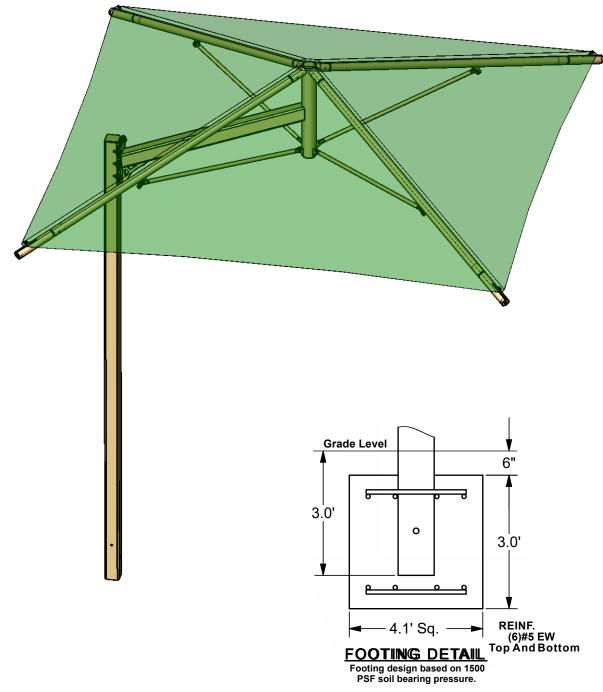

## CANTILEVER UMBRELLA SHADE 14' x 14' x 12'

MODEL #: CU141412IG (With Glide Elbows) CU141412IN (Without Glide Elbows)

| REF.# | PART DESCRIPTION                                  | QTY. |
|-------|---------------------------------------------------|------|
| 1     | Column - 5" Sq. w/ Mounting Plate                 | 1    |
| 2     | Cantilever Arm/Crown - 5" Sq. / Ø5" / Ø2 7/8"     | 1    |
| 3     | Rafter - $\phi$ 2 7/8" Swaged w/ Adjustment Plate | 4    |
| 4     | Strut - ∅1 1/4" Rigid                             | 4    |
| 5     | Canopy - 14' x 14' w/ Cable Insert                | 1    |
| 6     | Hardware Kit                                      | 1    |