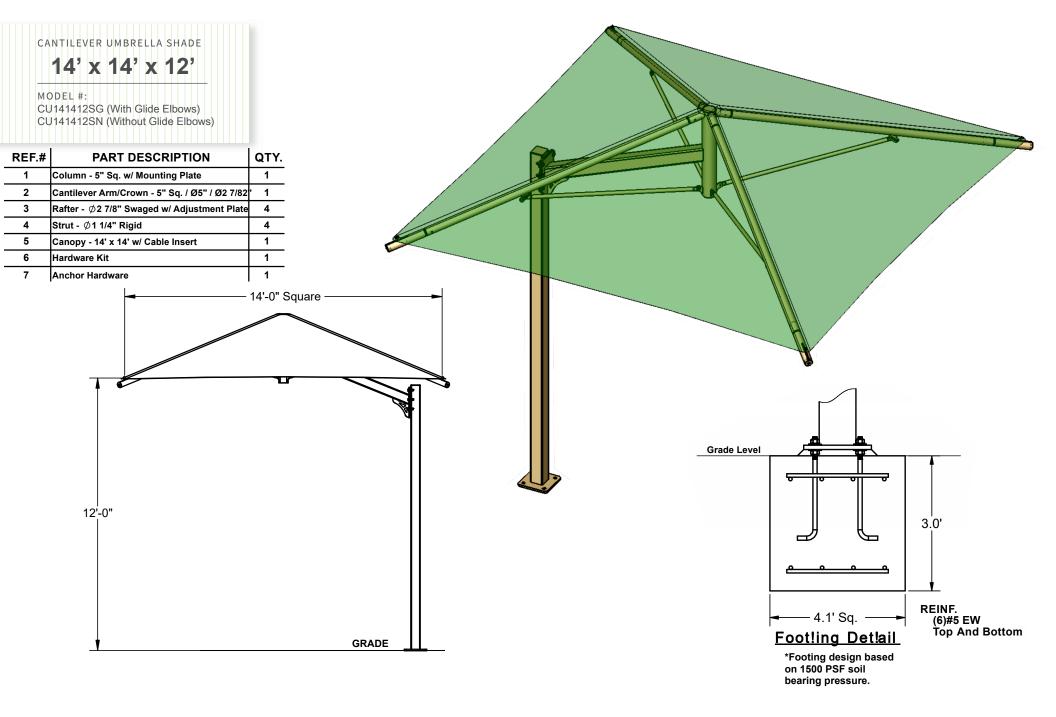

## CANTILEVER UMBRELLA SHADE 14' x 14' x 12'

MODEL #: CU141412IG (With Glide Elbows) CU141412IN (Without Glide Elbows)

| REF.# | PART DESCRIPTION                                  | QTY. |
|-------|---------------------------------------------------|------|
| 1     | Column - 5" Sq. w/ Mounting Plate                 | 1    |
| 2     | Cantilever Arm/Crown - 5" Sq. / Ø5" / Ø2 7/8"     | 1    |
| 3     | Rafter - $\phi$ 2 7/8" Swaged w/ Adjustment Plate | 4    |
| 4     | Strut - ∅1 1/4" Rigid                             | 4    |
| 5     | Canopy - 14' x 14' w/ Cable Insert                | 1    |
| 6     | Hardware Kit                                      | 1    |