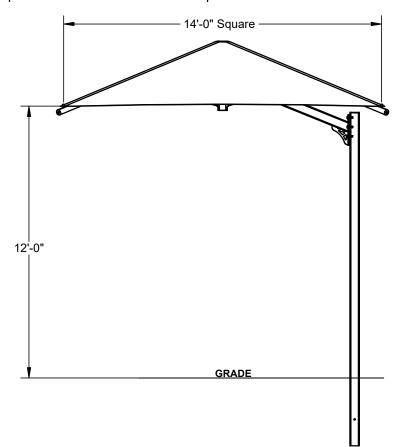

## CANTILEVER UMBRELLA SHADE 14' x 14' x 12'

MODEL #: CU141412IG (With Glide Elbows) CU141412IN (Without Glide Elbows)

| REF.# | PART DESCRIPTION                                  | QTY. |
|-------|---------------------------------------------------|------|
| 1     | Column - 5" Sq. w/ Mounting Plate                 | 1    |
| 2     | Cantilever Arm/Crown - 5" Sq. / Ø5" / Ø2 7/8"     | 1    |
| 3     | Rafter - $\phi$ 2 7/8" Swaged w/ Adjustment Plate | 4    |
| 4     | Strut - ∅1 1/4" Rigid                             | 4    |
| 5     | Canopy - 14' x 14' w/ Cable Insert                | 1    |
| 6     | Hardware Kit                                      | 1    |