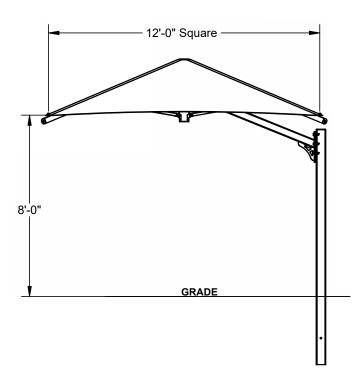

PicnicFurniture.com ParkTables.com

FurnitureLeisure.com PoolFurnitureSupply.com PicnicTableSupplier.com **UBrace.com** 

12' x 12' x 8'

MODEL #: CU121208IG (With Glide Elbows) CU121208IN (Without Glide Elbows)