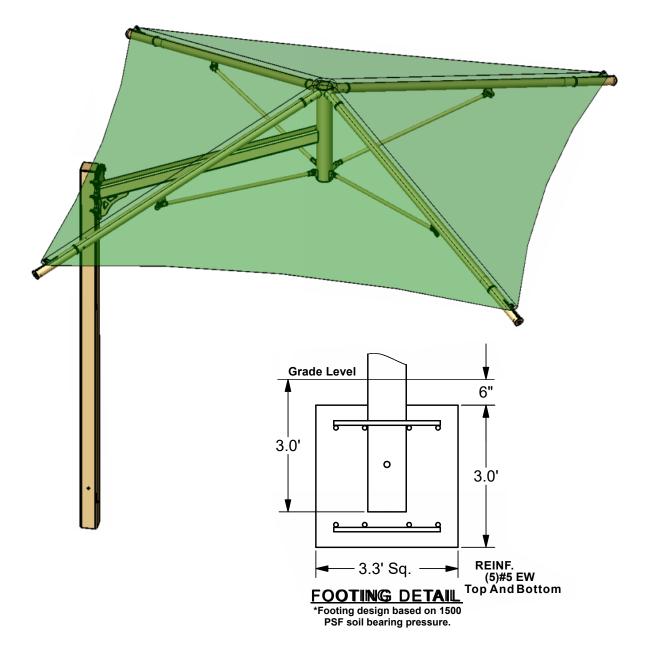

PicnicFurniture.com ParkTables.com

FurnitureLeisure.com PoolFurnitureSupply.com PicnicTableSupplier.com **UBrace.com** 

12' x 12' x 8'

MODEL #: CU121208IG (With Glide Elbows) CU121208IN (Without Glide Elbows)

| REF.# | PART DESCRIPTION                                  | QTY. |
|-------|---------------------------------------------------|------|
| 1     | Column - 5" Sq. w/ Mounting Plate                 | 1    |
| 2     | Cantilever Arm/Crown - 4" Sq. / Ø5" / Ø2 7/8"     | 1    |
| 3     | Rafter - $\phi$ 2 7/8" Swaged w/ Adjustment Plate | 4    |
| 4     | Strut - ∅1 1/4" Rigid                             | 4    |
| 5     | Canopy - 12' x 12' w/ Cable Insert                | 1    |
| 6     | Hardware Kit                                      | 1    |