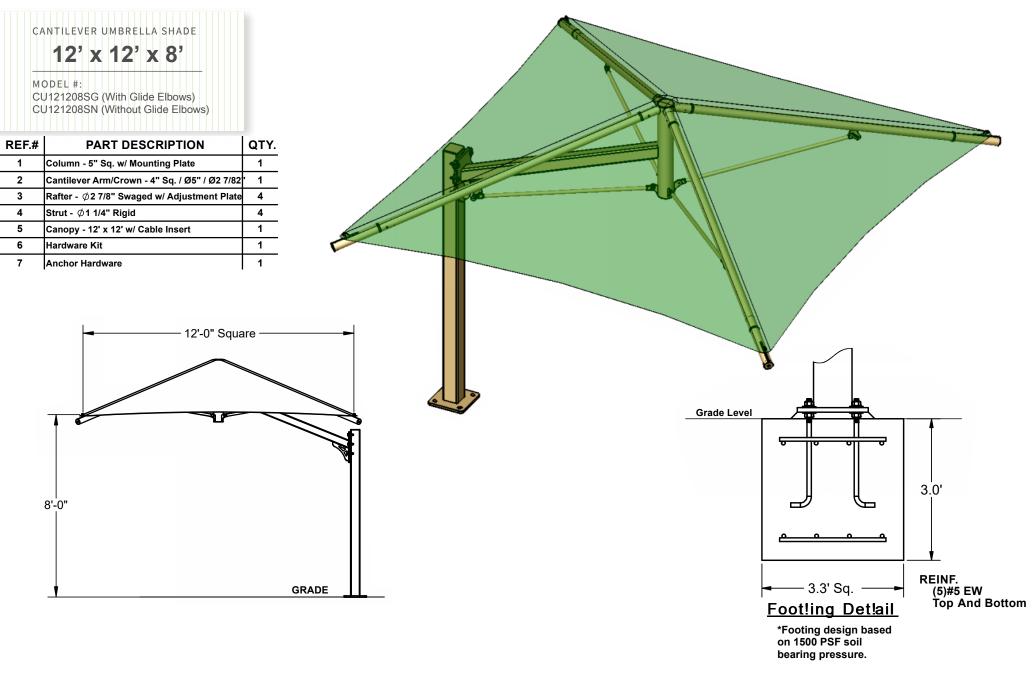

PicnicFurniture.com ParkTables.com

FurnitureLeisure.com PoolFurnitureSupply.com PicnicTableSupplier.com **UBrace.com** 

12' x 12' x 8'

MODEL #: CU121208IG (With Glide Elbows) CU121208IN (Without Glide Elbows)

| REF.# | PART DESCRIPTION                                  | QTY. |
|-------|---------------------------------------------------|------|
| 1     | Column - 5" Sq. w/ Mounting Plate                 | 1    |
| 2     | Cantilever Arm/Crown - 4" Sq. / Ø5" / Ø2 7/8"     | 1    |
| 3     | Rafter - $\phi$ 2 7/8" Swaged w/ Adjustment Plate | 4    |
| 4     | Strut - ∅1 1/4" Rigid                             | 4    |
| 5     | Canopy - 12' x 12' w/ Cable Insert                | 1    |
| 6     | Hardware Kit                                      | 1    |