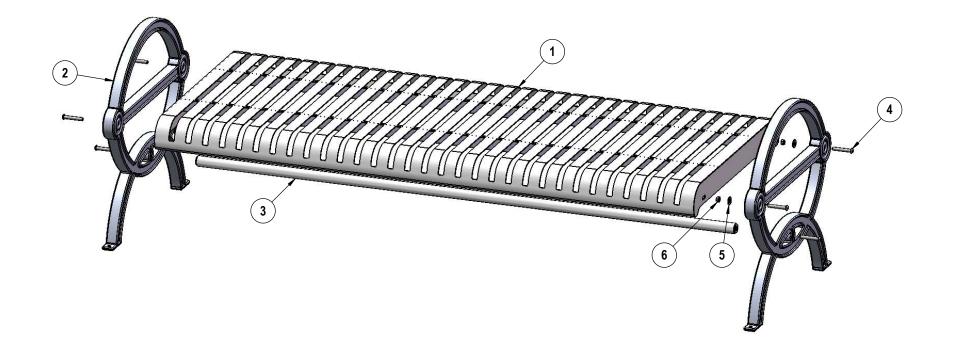

### COMPONENTS

Optional Surface Mount Hardware: 3/8" x 3-1/2" Concrete Expansion Anchor Bolts (Not Included)

| ITEM NO. | PartNo      | DESCRIPTION                            | QTY |
|----------|-------------|----------------------------------------|-----|
| 1        | S72FCT-S    | 6' Slat Flat Contour                   | 1   |
| 2        | 11-01-CAST8 | Durham Casted Aluminum Bench Frame     | 2   |
| 3        | 01-01-0498  | 72" Support Bar                        | 1   |
| 4        | 33-06-0093  | 3/8"-16 x 2-1/2" Button Head Bolt (SS) | 6   |
| 5        | 33-02-0008  | 3/8" Flat Washer (SS)                  | 4   |
| 6        | 33-03-0013  | 3/8" Kep Nut (SS)                      | 4   |

## STEP 1

Attach the 6' Slat Flat Contour Seat to the Cast End Frames using the specified hardware.

1/3/2019 Page 6 of 7

1/3/2019 Page 7 of 7