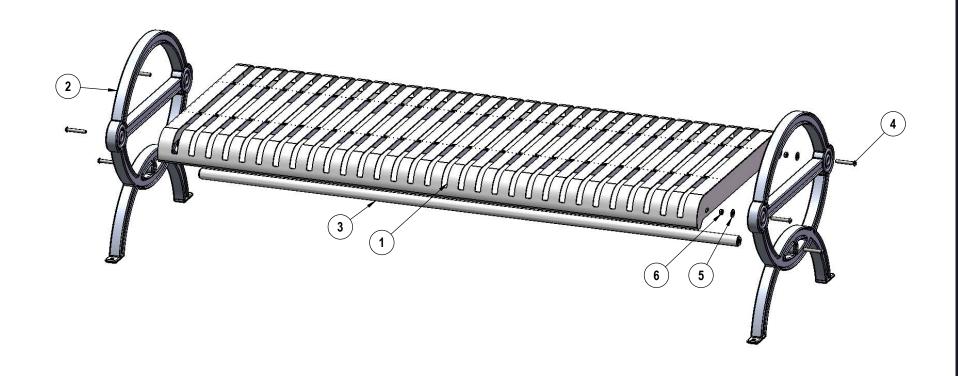

### COMPONENTS

Optional Surface Mount Hardware: 3/8" x 3-1/2" Concrete Expansion Anchor Bolts (Not Included)

| ITEM NO. | PartNo      | DESCRIPTION                            | QTY |
|----------|-------------|----------------------------------------|-----|
| 1        | S72FCT-S    | 6' Slat Flat Contour                   | 1   |
| 2        | 11-01-CAST8 | Durham Casted Aluminum Bench Frame     | 2   |
| 3        | 01-01-0498  | 72" Support Bar                        | 1   |
| 4        | 33-06-0093  | 3/8"-16 x 2-1/2" Button Head Bolt (SS) | 6   |
| 5        | 33-02-0008  | 3/8" Flat Washer (SS)                  | 4   |
| 6        | 33-03-0013  | 3/8" Kep Nut (SS)                      | 4   |