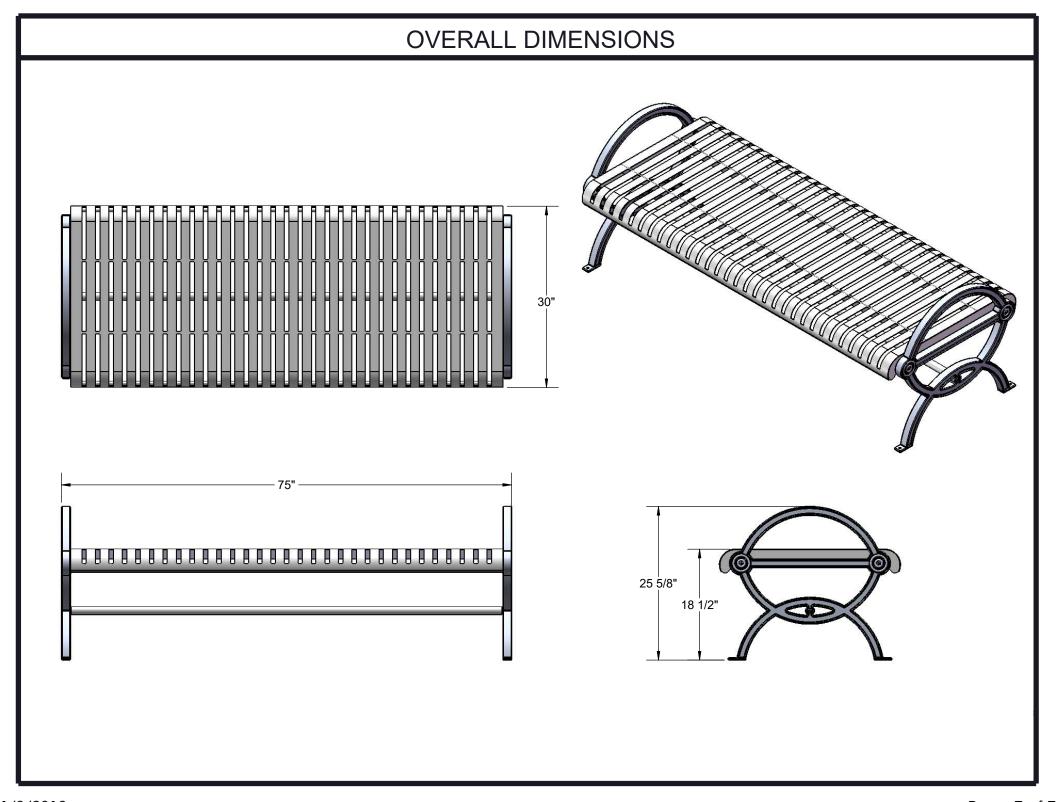

Dimensions: 6' portable/surface mount bench without back. Seats are 30" wide x 72" long. Seat height is 18-1/2" from the ground to the top of the seat. The overall dimensions are 75" x 30" x 25-5/8" Tall.