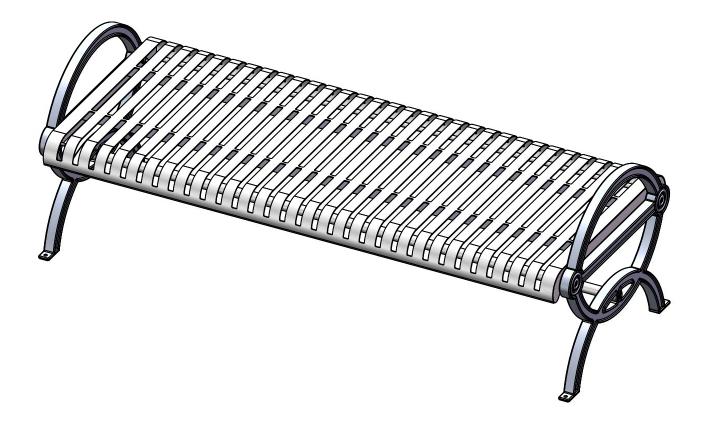

# B6GW-ST-V GATEWAY BENCH WITHOUT BACK

Seats: Seats dimensions are 30" x 48". 12 gauge sheet steel is precision punched to create the slat pattern. End plates are made of 7 gauge flat steel plate. Reinforced with 3/16 x 1-1/2" flat strip. Electrically MIG welded.

Dimensions: 6' portable/surface mount bench without back. Seats are 30" wide x 72" long. Seat height is 18-1/2" from the ground to the top of the seat. The overall dimensions are 75" x 30" x 25-5/8" Tall.