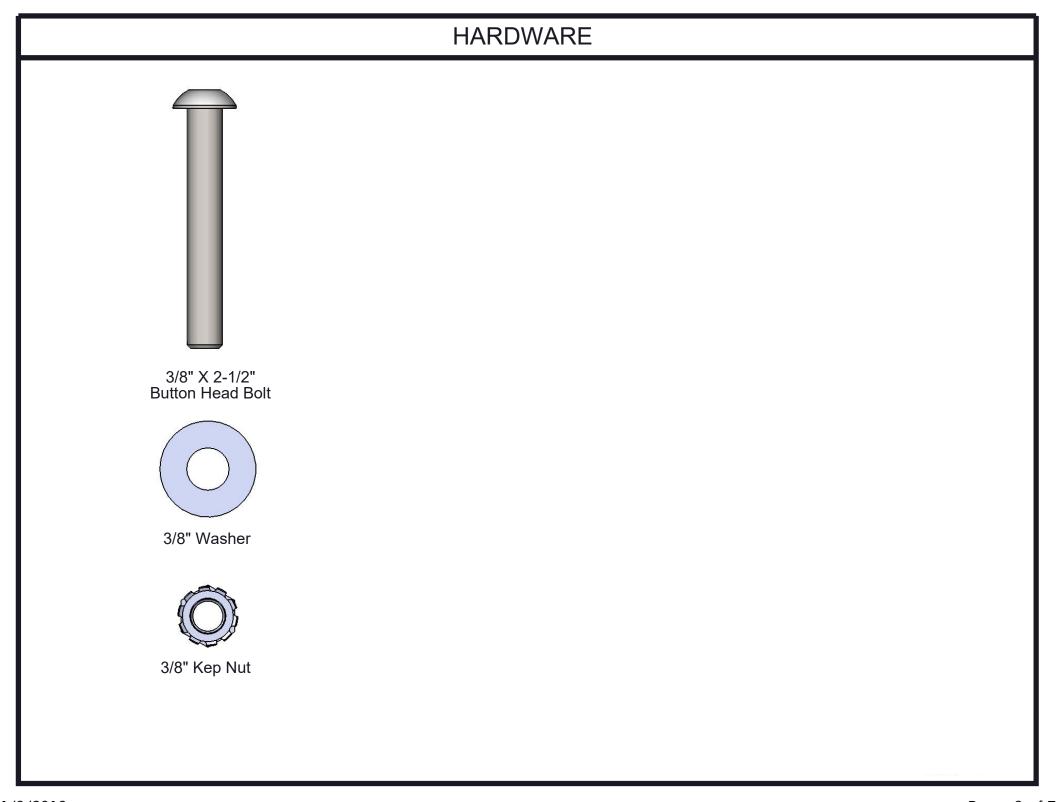

### COMPONENTS

Optional Surface Mount Hardware: 3/8" x 3-1/2" Concrete Expansion Anchor Bolts (Not Included)

| ITEM NO. | PartNo      | DESCRIPTION                            | QTY |
|----------|-------------|----------------------------------------|-----|
| 1        | S72FCT-S    | 6' Slat Flat Contour                   | 1   |
| 2        | 11-01-CAST8 | Durham Casted Aluminum Bench Frame     | 2   |
| 3        | 01-01-0498  | 72" Support Bar                        | 1   |
| 4        | 33-06-0093  | 3/8"-16 x 2-1/2" Button Head Bolt (SS) | 6   |
| 5        | 33-02-0008  | 3/8" Flat Washer (SS)                  | 4   |
| 6        | 33-03-0013  | 3/8" Kep Nut (SS)                      | 4   |