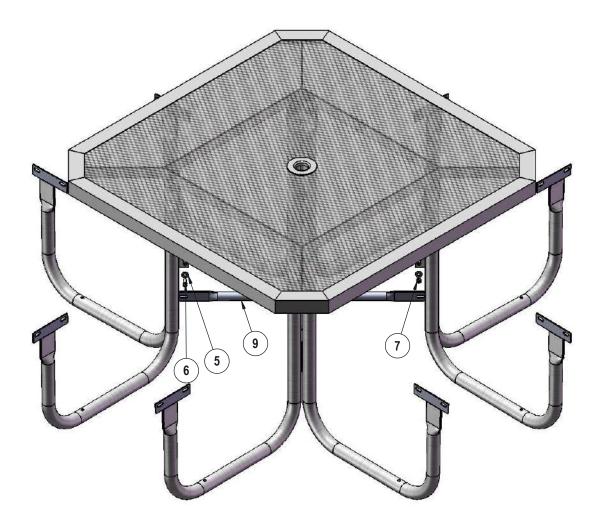

RC36-S

P-01-04-0122

Attach the Extension Tabs to the 46" Octagon Top using specified hardware.

3/24/2020 Page 5 of 9

Attach the Legs to the Extension Tabs using specified hardware.

3/24/2020 Page 6 of 9

Attach the Crossbrace between the table legs as shown using specified hardware.

3/24/2020 Page 7 of 9

Attach the 3' Seats to the Legs using specified hardware.

3/24/2020 Page 8 of 9

3/24/2020 Page 9 of 9