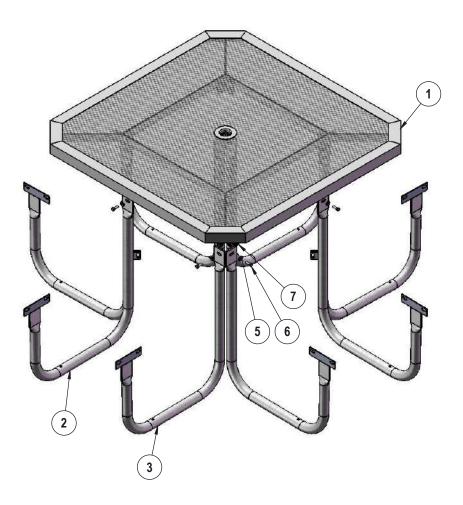

#### **COMPONENTS** 0 ITEM NO. PartNo DESCRIPTION Qty. T-ORC46-T 46" Octagon Regal Expanded Top 1 2 P-V358-L 358 Vinyl Leg L 4 3 P-V358-R 358 Vinyl Leg R 4 P-01-04-0121 358 Extension Tab 4 4 72 5 33-02-0007 5/16" SS Washer 36 6 33-05-0029 5/16" x 1" Machine Bolt (SS)

RC36-S

P-01-04-0122

Attach the Extension Tabs to the 46" Octagon Top using specified hardware.

3/24/2020 Page 5 of 9

Attach the Legs to the Extension Tabs using specified hardware.

3/24/2020 Page 6 of 9

Attach the Crossbrace between the table legs as shown using specified hardware.