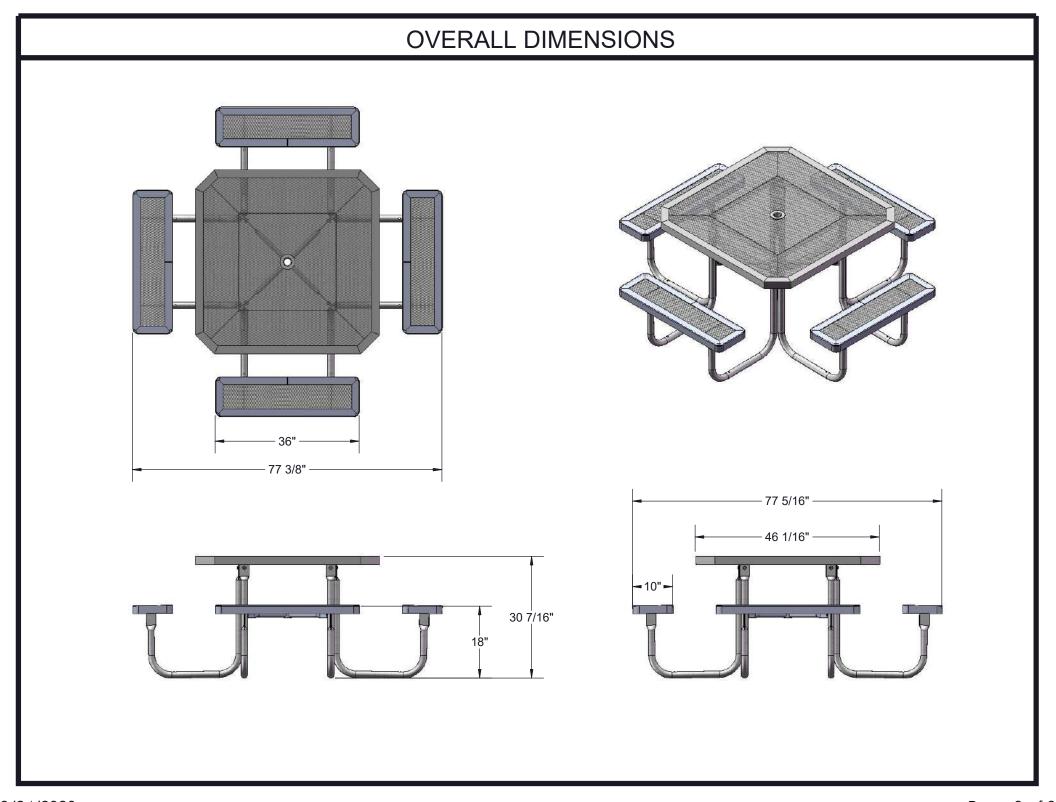

Frame Coating: Electrostatic powder coated application oven cured.

Hardware: All stainless steel hardware fasteners.

Dimensions: Top is 46" square x 30-7/16" high. Seats are 10" wide x 36" long x 18" high. Outside to outside dimensions of 4 seat table is 77-3/8" x 77-5/16".