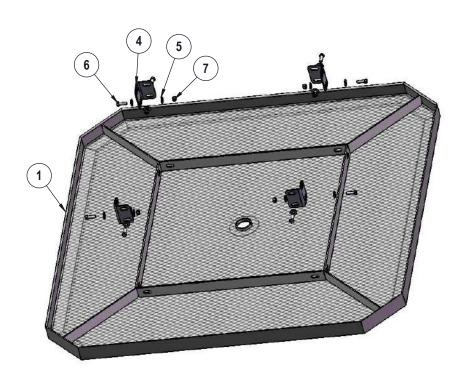

#### **COMPONENTS** 0 ITEM NO. PartNo DESCRIPTION Qty. T-ORC46-T 46" Octagon Regal Expanded Top 1 2 P-V358-L 358 Vinyl Leg L 4 3 P-V358-R 358 Vinyl Leg R 4 P-01-04-0121 358 Extension Tab 4 4 72 5 33-02-0007 5/16" SS Washer 36 6 33-05-0029 5/16" x 1" Machine Bolt (SS)

RC36-S

P-01-04-0122

Attach the Extension Tabs to the 46" Octagon Top using specified hardware.

3/24/2020 Page 5 of 9

Attach the Legs to the Extension Tabs using specified hardware.

3/24/2020 Page 6 of 9

Attach the Crossbrace between the table legs as shown using specified hardware.