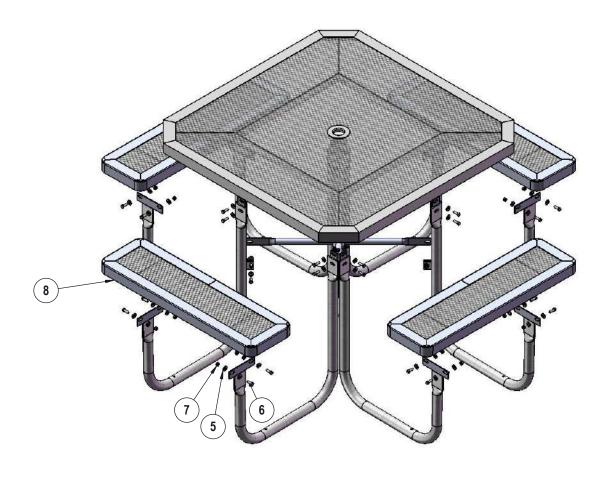

#### **COMPONENTS** 0 ITEM NO. PartNo DESCRIPTION Qty. T-ORC46-T 46" Octagon Regal Expanded Top 1 2 P-V358-L 358 Vinyl Leg L 4 3 P-V358-R 358 Vinyl Leg R 4 P-01-04-0121 358 Extension Tab 4 4 72 5 33-02-0007 5/16" SS Washer 36 6 33-05-0029 5/16" x 1" Machine Bolt (SS)

3/24/2020 Page 4 of 9

36

5/16" Kep Nut (SS)

3' long x 10" wide regal expanded seat

358 Crossbrace w/ Umbrella Tube

7

8

33-03-0012

RC36-S

P-01-04-0122

Attach the Extension Tabs to the 46" Octagon Top using specified hardware.

3/24/2020 Page 5 of 9

Attach the Legs to the Extension Tabs using specified hardware.

3/24/2020 Page 6 of 9

Attach the Crossbrace between the table legs as shown using specified hardware.

3/24/2020 Page 7 of 9

Attach the 3' Seats to the Legs using specified hardware.

3/24/2020 Page 8 of 9

3/24/2020 Page 9 of 9