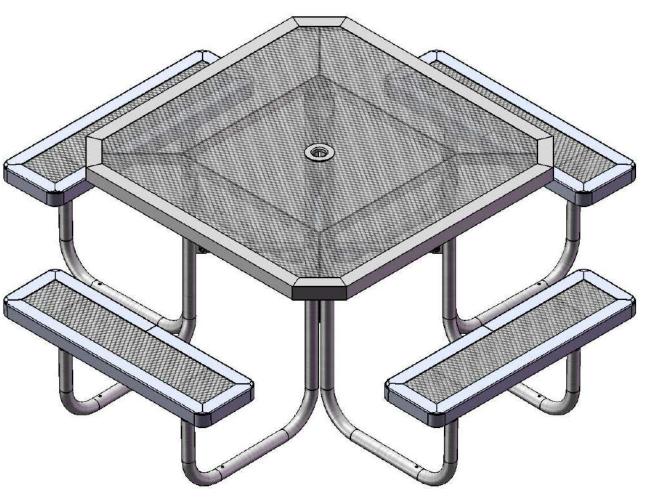

#### T46OCT 46" PORTABLE OCTAGON TABLE WITH 4 SEATS

Top & Seats: The understructure/attachment plates are fabricated from 7 gauge x 1-1/2" flat bar. Top is additionally supported to the outer frame with 7 gauge x 1-1/2" flat bar. Electrically MIG welded.

Frame Coating: Electrostatic powder coated application oven cured.

Hardware: All stainless steel hardware fasteners.

Dimensions: Top is 46" square x 30-7/16" high. Seats are 10" wide x 36" long x 18" high. Outside to outside dimensions of 4 seat table is 77-3/8" x 77-5/16".