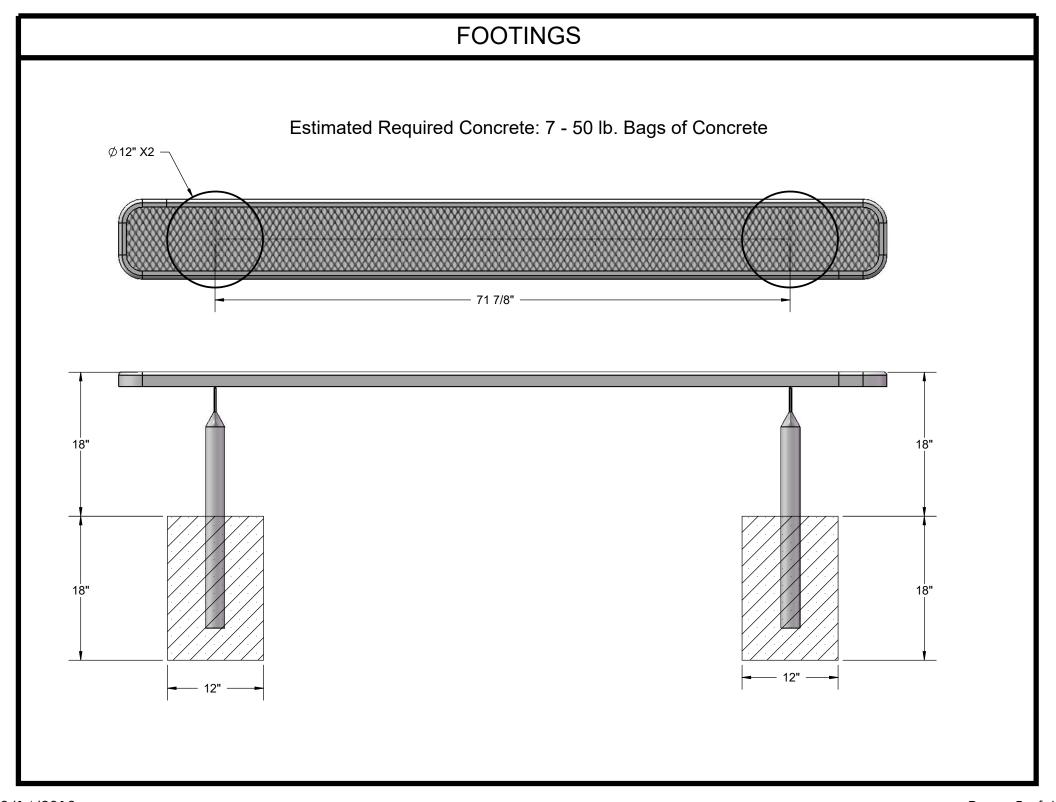

Frame Coating: Electrostatic powder coated application oven cured.

Hardware: All stainless steel hardware fasteners.

Dimensions: 8' bench inground without back. Seats are 10" wide x 96" long. Seat height is 18". Total depth of bench is 10".