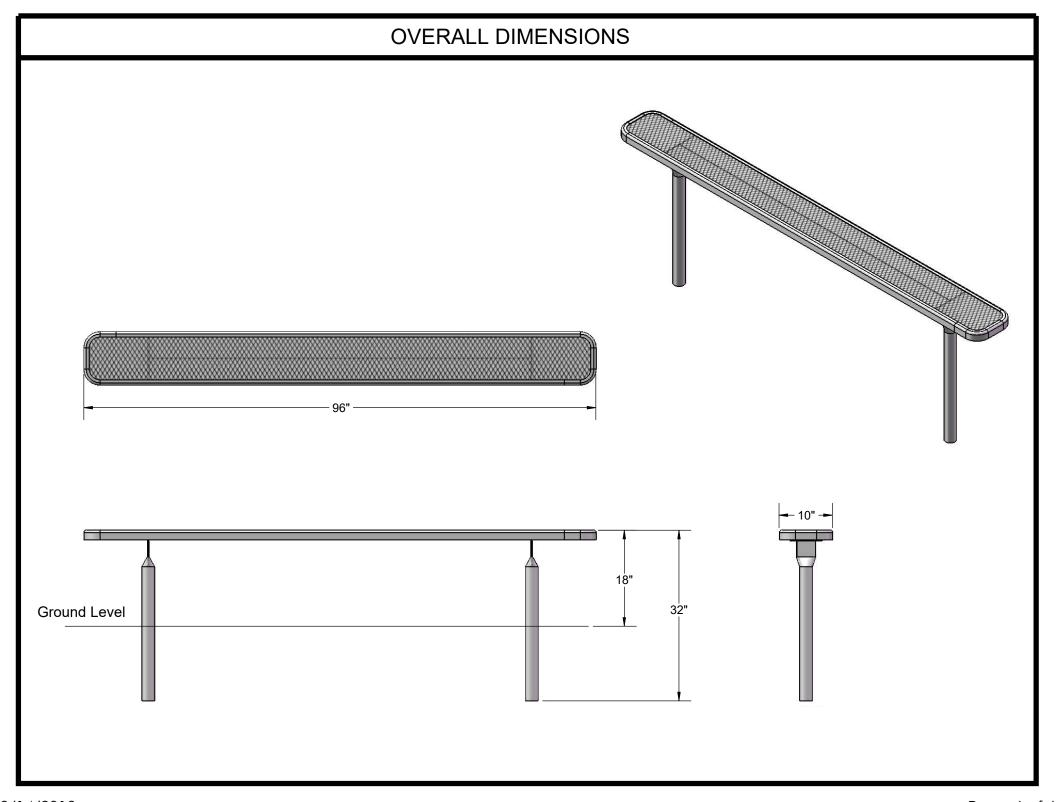

Frame Coating: Electrostatic powder coated application oven cured.

Hardware: All stainless steel hardware fasteners.

Dimensions: 8' bench inground without back. Seats are 10" wide x 96" long. Seat height is 18". Total depth of bench is 10".