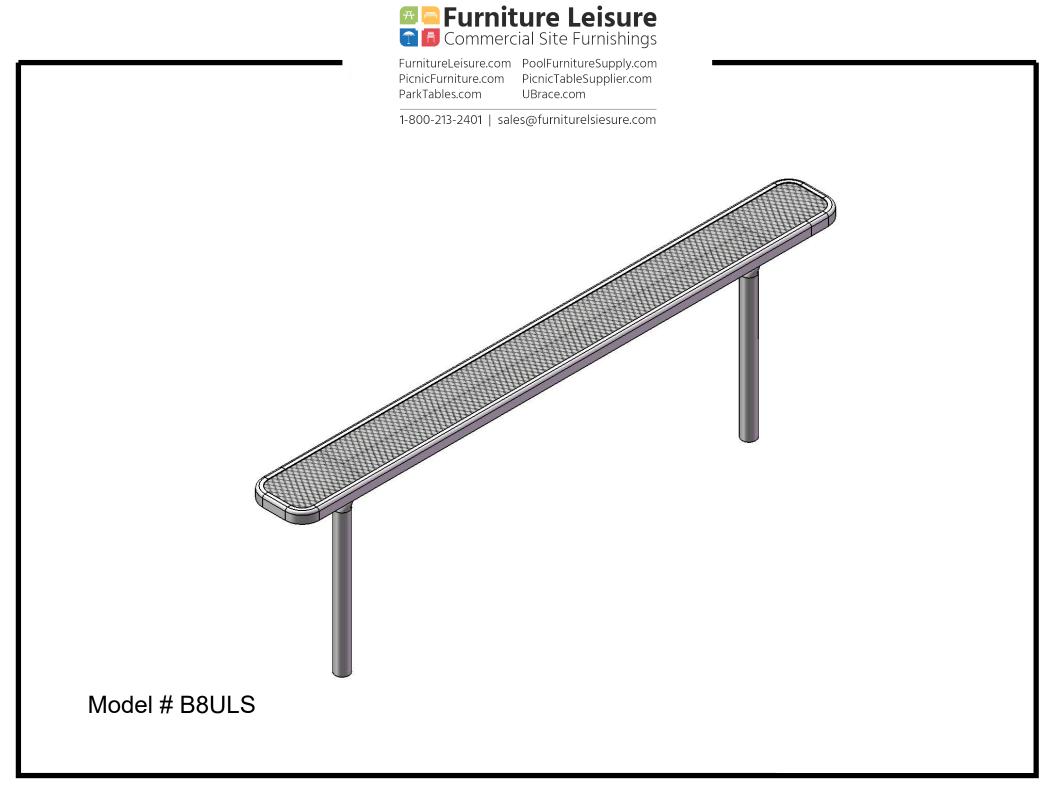

## B8ULS INGROUND BENCH WITHOUT BACK

Seats: 11 gauge die formed angle frame 1"x1-7/8" with 3" radius corners. 3/4" #9 steel expanded metal. 10 gauge x 1-1/2" flat bar center support and mounting bracket understructure. Electrically MIG welded.

Frame Coating: Electrostatic powder coated application oven cured.

Hardware: All stainless steel hardware fasteners.

Dimensions: 8' bench inground without back. Seats are 10" wide x 96" long. Seat height is 18". Total depth of bench is 10".