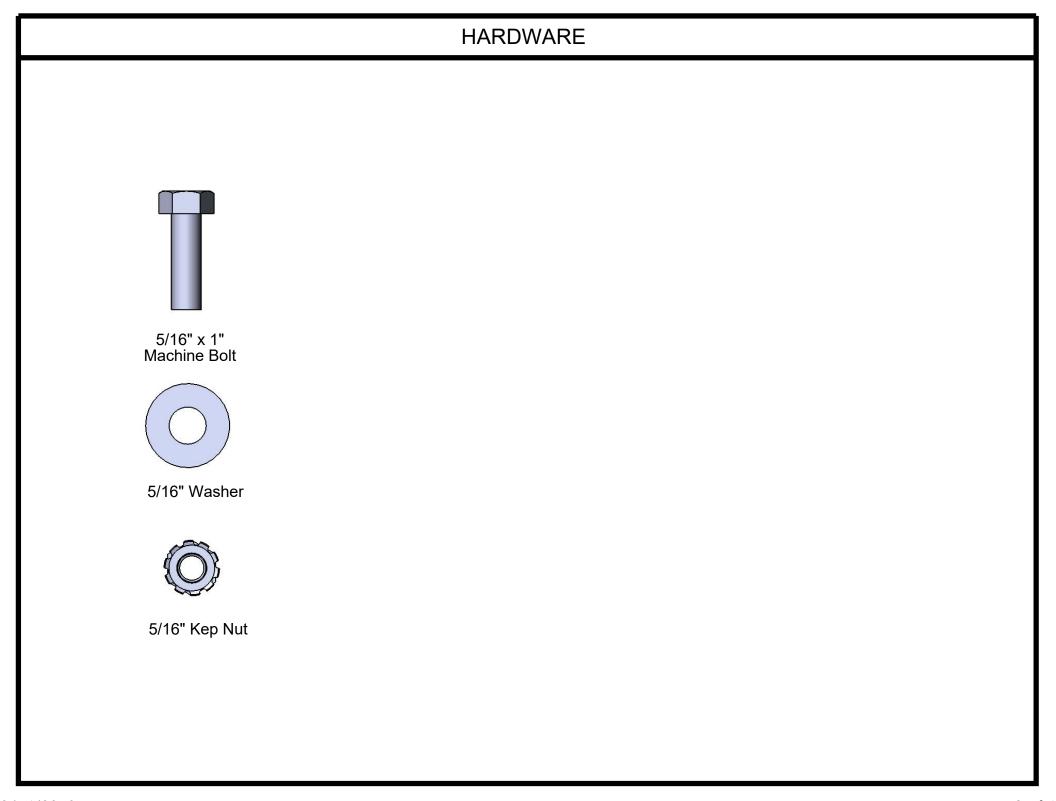

Frame Coating: Electrostatic powder coated application oven cured.

Hardware: All stainless steel hardware fasteners.

Dimensions: 8' bench inground without back. Seats are 10" wide x 96" long. Seat height is 18". Total depth of bench is 10".