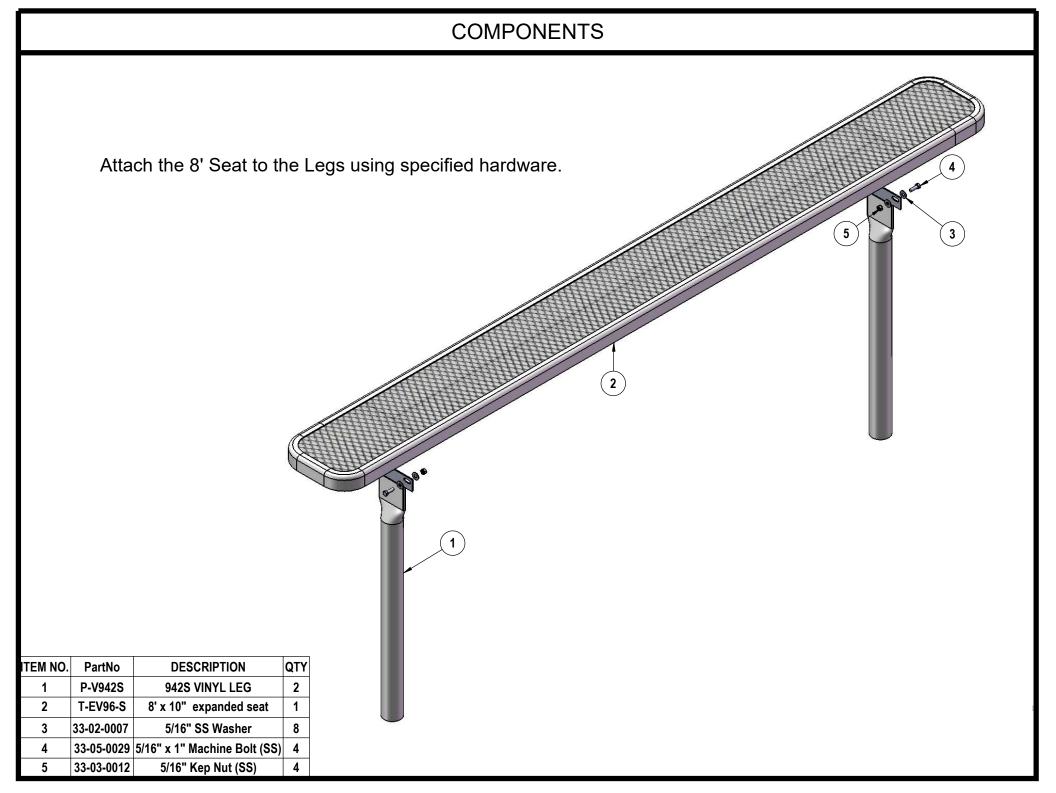

## B8ULS INGROUND BENCH WITHOUT BACK

Seats: 11 gauge die formed angle frame 1"x1-7/8" with 3" radius corners. 3/4" #9 steel expanded metal. 10 gauge x 1-1/2" flat bar center support and mounting bracket understructure. Electrically MIG welded.

Seat Coating: Oven fused functionalized polyethylene copolymer-based thermoplastic. Fluidized bed coating application with superior mechanical performance, impact resistance and UV-stability.

Frame: 2-3/8" O.D. x 12 gauge pre-galvanized structural steel tubing. Seat mounting points 7 gauge x 1-1/2" die stamped steel flat bar. Electrically MIG welded.

Frame Coating: Electrostatic powder coated application oven cured.

Hardware: All stainless steel hardware fasteners.

Dimensions: 8' bench inground without back. Seats are 10" wide x 96" long. Seat height is 18". Total depth of bench is 10".