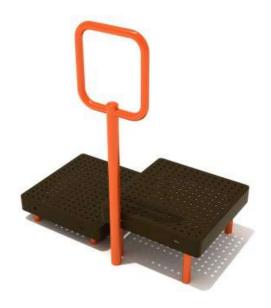

## Assisted Step Up Station

## **Product Description**

The Assisted Step Up Station provides users the opportunity to improve their muscular endurance, as well as their core and lower body strength. Designed especially for older users as well as those with disabilities, the Assisted Step Up Station enables a wide array of exercise options, including step ups as well as more muscle-centric exercises such as squats and lunges. Since it's constructed from durable steel, the Assisted Step Up Station will remain a staple of your outdoor fitness area. Whether users of your outdoor fitness circuit are looking for aerobic exercise or improved muscle strength, the Assisted Step Up Station is an excellent option for a wide array of users.