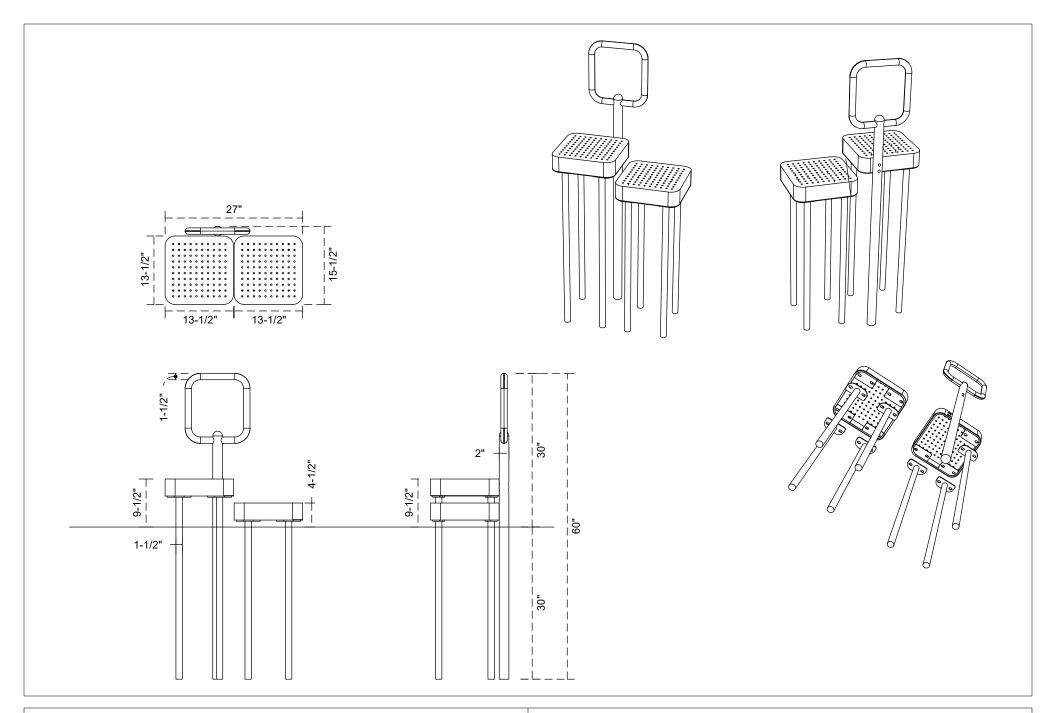

## **Product Specifications**

Model Number: PAS005 Age Range: 13 years + Unit Size: 2' 2" x 1' 3"

**PAS005** 

August 18, 2023

Footer and Post Layout