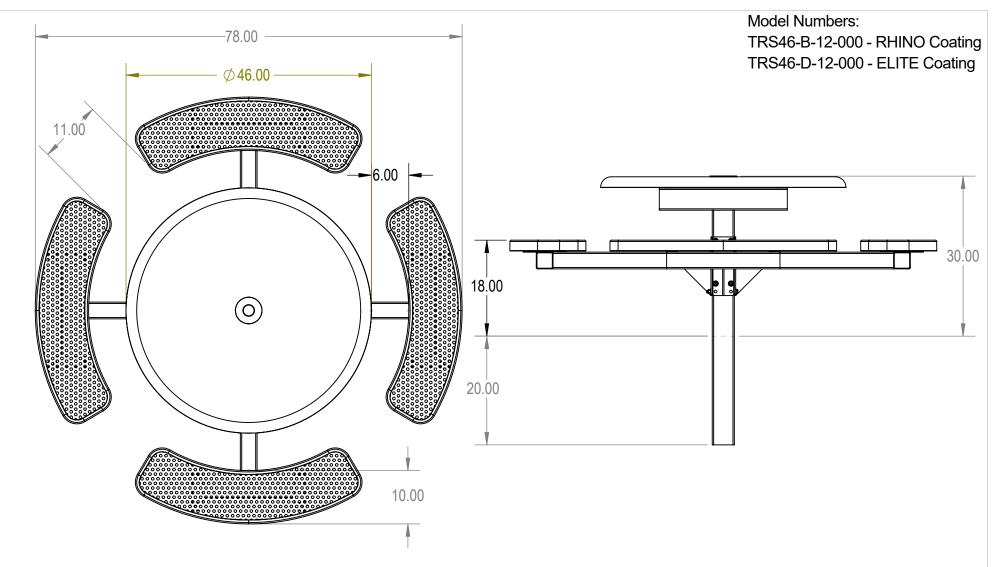

## TRS46-BD-12-000

TITLE:

46" Solid Top Pedestal Table - Inground

## Perforated Metal Version

SIZE DWG. NO. REV TRS46-B-12-000

WEIGHT: SHEET 3 OF 3

3