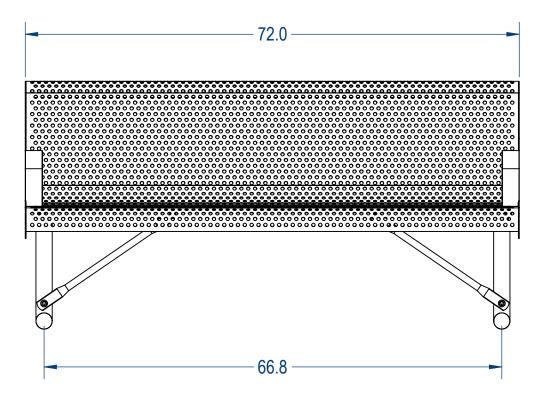

## RHINO Coating: BCA06-B-42-000

## ELITE Coating: BCA06-D-42-000

| Furniture Leisure                                                        |     |                                                                                                                                                                                          |                                           | NAME | DATE     | BCA06-BD-42-000     |             |             |   |
|--------------------------------------------------------------------------|-----|------------------------------------------------------------------------------------------------------------------------------------------------------------------------------------------|-------------------------------------------|------|----------|---------------------|-------------|-------------|---|
|                                                                          |     |                                                                                                                                                                                          | DRAWN<br>SALES APPR.                      | GM   | 6/5/2017 | TITLE:              |             |             |   |
| 👕 🖪 Commercial Site Furnishings                                          |     |                                                                                                                                                                                          | CLIENT APPR.                              |      |          | 6ft Contoured Bench |             |             | h |
| FurnitureLeisure.com PoolFurnitu                                         | 119 | PROPRIETARY AND CONFIDENTIAL<br>THE INFORMATION CONTAINED IN THIS                                                                                                                        | MFG APPR.<br>Q.A.                         |      |          |                     | Portable Ve | ersion      |   |
| PicnicFurniture.com PicnicTableSupplier.com<br>ParkTables.com UBrace.com |     | DRAWING IS THE SOLE PROPERTY OF<br>Aadvantage Panels & Fence, Inc. PO Box<br>1790 Whitney, TX. ANY REPRODUCTION<br>IN PART OR AS A WHOLE WITHOUT THE<br>WRITTEN PERMISSION OF Aadvantage | Design By -<br>CADWorksPro<br>Chicago, IL |      | size dwg | ZE DWG. NO.         |             | REV         |   |
| 1-800-213-2401   sales@furniturelsiesure.com                             |     | Panels & Fence, Inc. PO Box 1790 Whitney,<br>TX. IS PROHIBITED.                                                                                                                          | www.cadworkspro.com                       |      |          |                     |             | HEET 2 OF 4 |   |
| 5 4                                                                      |     | 3                                                                                                                                                                                        | 2                                         |      | 2        |                     | 1           |             |   |