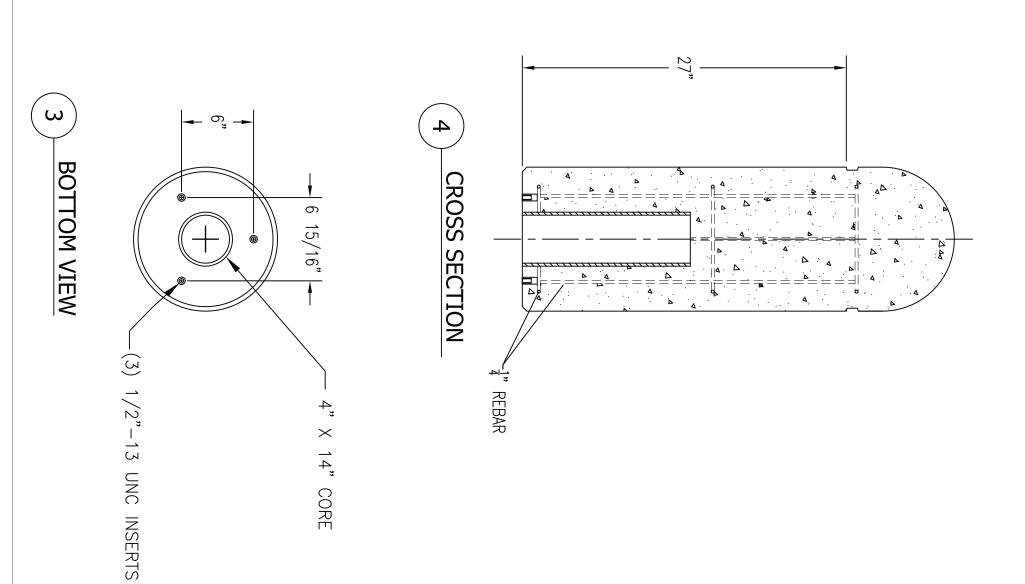

## **Product Data**

| Size      | 12" dia x 36"h                                                  |  |
|-----------|-----------------------------------------------------------------|--|
| Weight    | 310 lbs                                                         |  |
| M aterial | ReinforcedConcrete                                              |  |
| Anchoring | ng Option A -(3)1/2" Threaded Inserts Option B -4"dia x 14"Core |  |
| Sealed    | Factory Sealed                                                  |  |
| Options   | ReflectiveTape inReveal                                         |  |