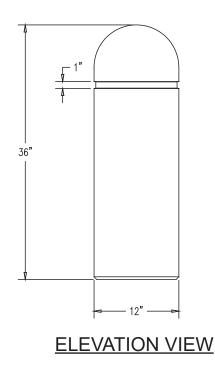

## **Product Data**

| Size      | 12" dia x 36"h                                                  |  |
|-----------|-----------------------------------------------------------------|--|
| Weight    | 310 lbs                                                         |  |
| M aterial | ReinforcedConcrete                                              |  |
| Anchoring | ng Option A -(3)1/2" Threaded Inserts Option B -4"dia x 14"Core |  |
| Sealed    | Factory Sealed                                                  |  |
| Options   | ReflectiveTape inReveal                                         |  |