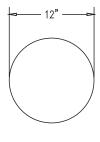

## **Product Data**

| Size      | 12" dia x 36"h                                                  |  |
|-----------|-----------------------------------------------------------------|--|
| Weight    | 310 lbs                                                         |  |
| M aterial | ReinforcedConcrete                                              |  |
| Anchoring | ng Option A -(3)1/2" Threaded Inserts Option B -4"dia x 14"Core |  |
| Sealed    | Factory Sealed                                                  |  |
| Options   | ReflectiveTape inReveal                                         |  |

**TOP VIEW** 