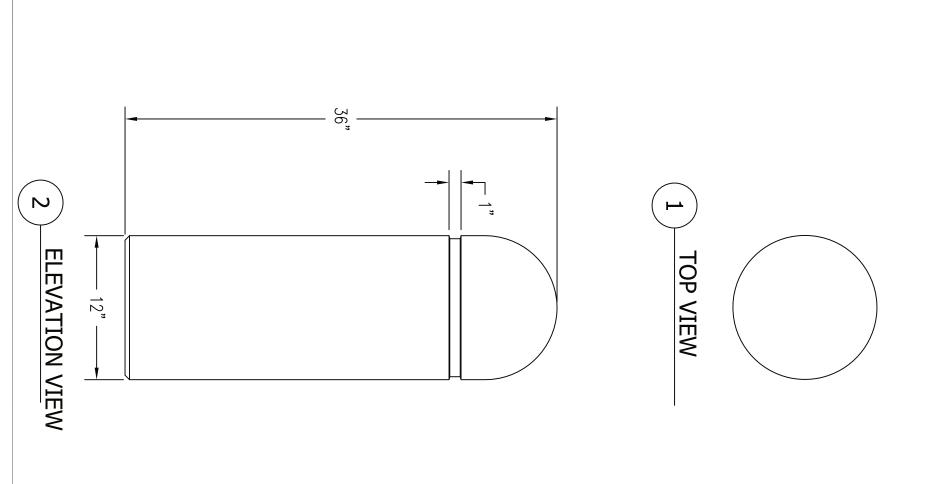

## **Product Data**

| Size      | 12" dia x 36"h                                                  |  |
|-----------|-----------------------------------------------------------------|--|
| Weight    | 310 lbs                                                         |  |
| M aterial | ReinforcedConcrete                                              |  |
| Anchoring | ng Option A -(3)1/2" Threaded Inserts Option B -4"dia x 14"Core |  |
| Sealed    | Factory Sealed                                                  |  |
| Options   | ReflectiveTape inReveal                                         |  |

**TOP VIEW** 