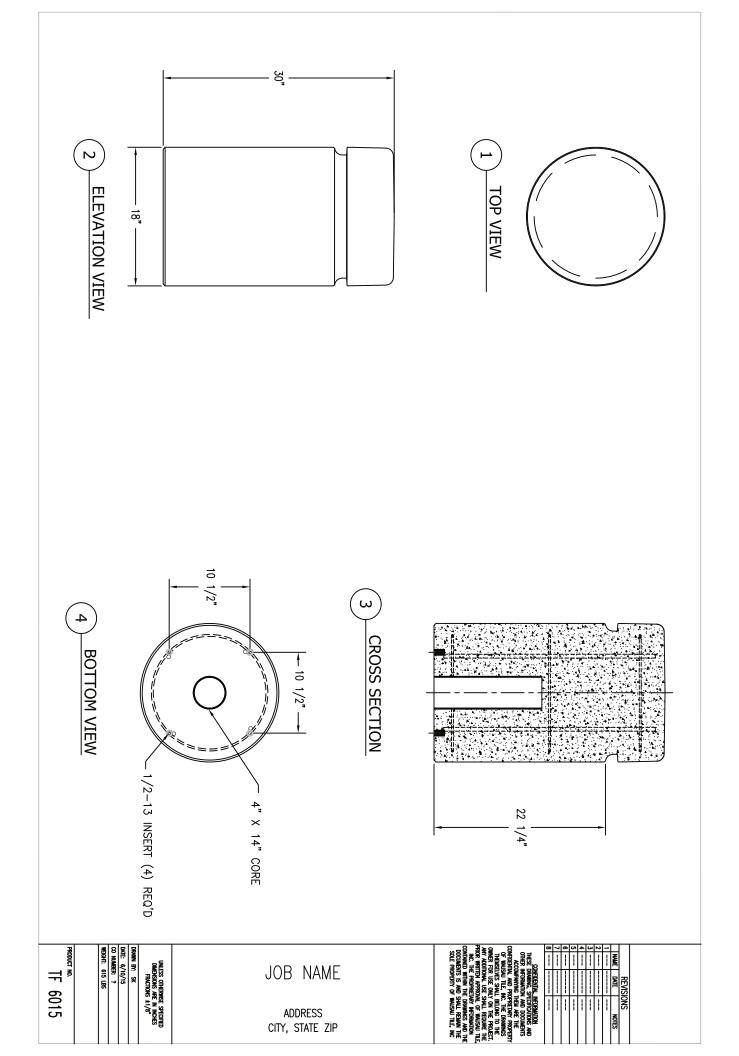

## Product Data

| Size18''dia x 30''hWeight615 lbsM aterialReinforced ConcreteAnchoringOption A - (4)1/2'' Threaded<br>Inserts<br>Option B -4''dia x 14''CoreSealedFactory SealedOptionsReflectiveTape inReveal |           |                         |
|-----------------------------------------------------------------------------------------------------------------------------------------------------------------------------------------------|-----------|-------------------------|
| M aterial Reinforced Concrete   Anchoring Option A - (4)1/2" Threaded<br>Inserts   Option B -4"dia x 14"Core   Sealed Factory Sealed                                                          | Size      | 18"dia x 30"h           |
| AnchoringOption A - (4)1/2" Threaded<br>Inserts<br>Option B -4"dia x 14"CoreSealedFactory Sealed                                                                                              | Weight    | 615 lbs                 |
| Inserts   Option B -4"dia x 14"Core   Sealed   Factory Sealed                                                                                                                                 | M aterial | Reinforced Concrete     |
|                                                                                                                                                                                               | Anchoring | Inserts                 |
| Options ReflectiveTape in Reveal                                                                                                                                                              | Sealed    | Factory Sealed          |
|                                                                                                                                                                                               | Options   | ReflectiveTape inReveal |

ELEVATION VIEW

**TOP VIEW** 