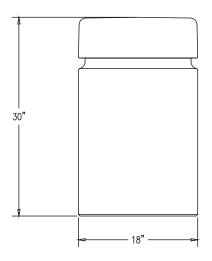

## Product Data

| Size18''dia x 30''hWeight615 lbsM aterialReinforced ConcreteAnchoringOption A - (4)1/2'' Threaded<br>Inserts<br>Option B -4''dia x 14''CoreSealedFactory SealedOptionsReflectiveTape inReveal |           |                         |
|-----------------------------------------------------------------------------------------------------------------------------------------------------------------------------------------------|-----------|-------------------------|
| M aterial Reinforced Concrete   Anchoring Option A - (4)1/2" Threaded<br>Inserts   Option B -4"dia x 14"Core   Sealed Factory Sealed                                                          | Size      | 18"dia x 30"h           |
| AnchoringOption A - (4)1/2" Threaded<br>Inserts<br>Option B -4"dia x 14"CoreSealedFactory Sealed                                                                                              | Weight    | 615 lbs                 |
| Inserts   Option B -4"dia x 14"Core   Sealed   Factory Sealed                                                                                                                                 | M aterial | Reinforced Concrete     |
|                                                                                                                                                                                               | Anchoring | Inserts                 |
| Options ReflectiveTape in Reveal                                                                                                                                                              | Sealed    | Factory Sealed          |
|                                                                                                                                                                                               | Options   | ReflectiveTape inReveal |