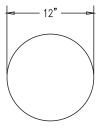

## **Product Data**

| Size      | 12''dia x 40''h                                                    |  |
|-----------|--------------------------------------------------------------------|--|
| Weight    | 390 lbs                                                            |  |
| M aterial | Reinforced Concrete                                                |  |
| Anchoring | Option A -(3)3/8" Threaded<br>Inserts<br>Option B -4"dia x 14"Core |  |
| Sealed    | Factory Sealed                                                     |  |
| Options   | ReflectiveTape inReveals                                           |  |

**TOP VIEW** 