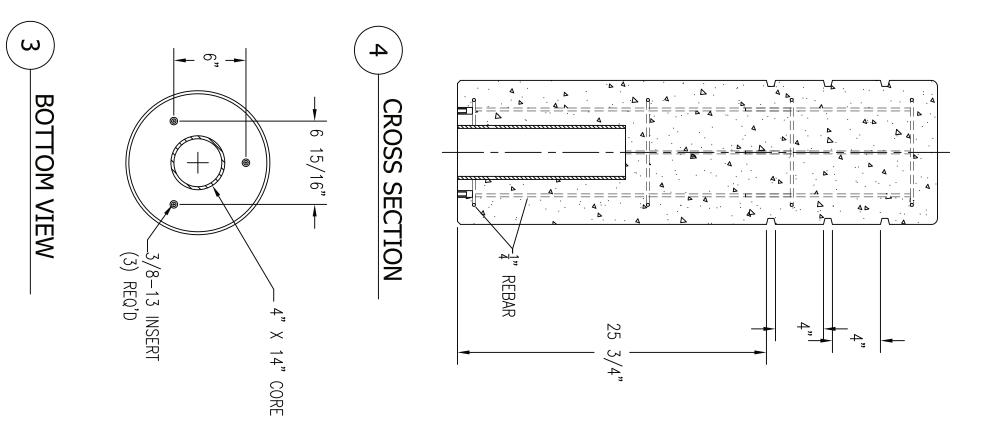

## **Product Data**

| Size      | 12''dia x 40''h                                                    |  |
|-----------|--------------------------------------------------------------------|--|
| Weight    | 390 lbs                                                            |  |
| M aterial | Reinforced Concrete                                                |  |
| Anchoring | Option A -(3)3/8" Threaded<br>Inserts<br>Option B -4"dia x 14"Core |  |
| Sealed    | Factory Sealed                                                     |  |
| Options   | ReflectiveTape inReveals                                           |  |