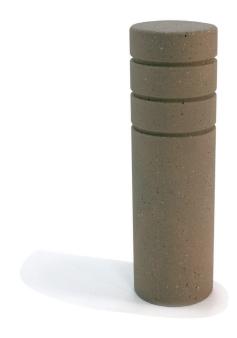

## **TF60221**

## Concrete Bollard with 3 Reveal Lines

## **Product Data**

| Size      | 12''dia x 40''h                                                    |  |
|-----------|--------------------------------------------------------------------|--|
| Weight    | 390 lbs                                                            |  |
| M aterial | Reinforced Concrete                                                |  |
| Anchoring | Option A -(3)3/8" Threaded<br>Inserts<br>Option B -4"dia x 14"Core |  |
| Sealed    | Factory Sealed                                                     |  |
| Options   | ReflectiveTape inReveals                                           |  |