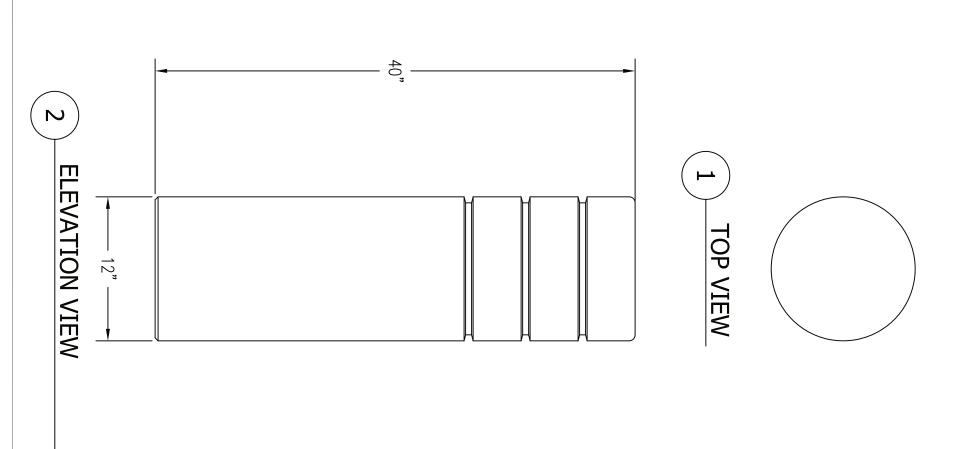

## **Product Data**

| Size      | 12''dia x 40''h                                                    |  |
|-----------|--------------------------------------------------------------------|--|
| Weight    | 390 lbs                                                            |  |
| M aterial | Reinforced Concrete                                                |  |
| Anchoring | Option A -(3)3/8" Threaded<br>Inserts<br>Option B -4"dia x 14"Core |  |
| Sealed    | Factory Sealed                                                     |  |
| Options   | ReflectiveTape inReveals                                           |  |

**TOP VIEW** 

| PRODUCT NO. TF 6 | UNLESS OTHERWIS DIMENSIONS ARE FRACTIONS: DRAWN BY: SK DATE: 6/12/15 CO NUMBER: ? WEIGHT: 390 LBS | JOB NAME                   | REVISIONS  NAME DATE  1 2 5 6                                                                                                                                                                                                                                                                                                                                                                                                                                                                                                                                                                                                                                                                                                                                                                                                                                                                                                                                                                                                                                                                                                                                                                                                                                                                                                                                                                                                                                                                                                                                                                                                                                                                                                                                                                                                                                                                                                                                                                                                                                                                                                  |
|------------------|---------------------------------------------------------------------------------------------------|----------------------------|--------------------------------------------------------------------------------------------------------------------------------------------------------------------------------------------------------------------------------------------------------------------------------------------------------------------------------------------------------------------------------------------------------------------------------------------------------------------------------------------------------------------------------------------------------------------------------------------------------------------------------------------------------------------------------------------------------------------------------------------------------------------------------------------------------------------------------------------------------------------------------------------------------------------------------------------------------------------------------------------------------------------------------------------------------------------------------------------------------------------------------------------------------------------------------------------------------------------------------------------------------------------------------------------------------------------------------------------------------------------------------------------------------------------------------------------------------------------------------------------------------------------------------------------------------------------------------------------------------------------------------------------------------------------------------------------------------------------------------------------------------------------------------------------------------------------------------------------------------------------------------------------------------------------------------------------------------------------------------------------------------------------------------------------------------------------------------------------------------------------------------|
| 0221             | ISE SPECIFIED E IN INCHES ±1/8"                                                                   | ADDRESS<br>CITY, STATE ZIP | NOTES  NO |