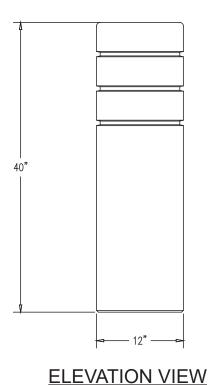

## **Product Data**

| Size      | 12''dia x 40''h                                                    |  |
|-----------|--------------------------------------------------------------------|--|
| Weight    | 390 lbs                                                            |  |
| M aterial | Reinforced Concrete                                                |  |
| Anchoring | Option A -(3)3/8" Threaded<br>Inserts<br>Option B -4"dia x 14"Core |  |
| Sealed    | Factory Sealed                                                     |  |
| Options   | ReflectiveTape inReveals                                           |  |

**TOP VIEW** 