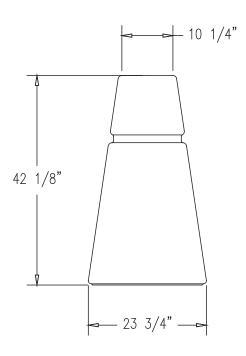

## **Product Data**

| Size      | 24"dia x 42"h                                                      |
|-----------|--------------------------------------------------------------------|
| Weight    | 880 lbs                                                            |
| M aterial | ReinforcedConcrete                                                 |
| Anchoring | Option A -(4)1/2" Threaded<br>Inserts<br>Option B -4"dia x 14"Core |
| Sealed    | Factory Sealed                                                     |