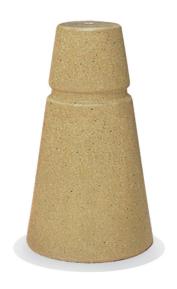

## **TF6080**

## Concrete Cone Bollard

## **Product Data**

| Size      | 24"dia x 42"h                                                      |
|-----------|--------------------------------------------------------------------|
| Weight    | 880 lbs                                                            |
| M aterial | ReinforcedConcrete                                                 |
| Anchoring | Option A -(4)1/2" Threaded<br>Inserts<br>Option B -4"dia x 14"Core |
| Sealed    | Factory Sealed                                                     |