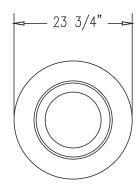

## **TF6080**

## Concrete Cone Bollard

## **Product Data**

| Size      | 24"dia x 42"h                                                      |
|-----------|--------------------------------------------------------------------|
| Weight    | 880 lbs                                                            |
| M aterial | ReinforcedConcrete                                                 |
| Anchoring | Option A -(4)1/2" Threaded<br>Inserts<br>Option B -4"dia x 14"Core |
| Sealed    | Factory Sealed                                                     |









**TOP VIEW** 

## **Site Furnishings Limited Warranty**:

For a period of two (2) years for concrete products, one (1) year for plastic products and five (5) years for metal products when the customer has received their product, Wausau Tile, Inc. warrants its concrete products against defects in workmanship and materials per industry standards. This warranty does not cover the above products for cracking and faulting caused by settling due to an improper base; nor does it cover damage caused by impact, vandalism or natural disaster.