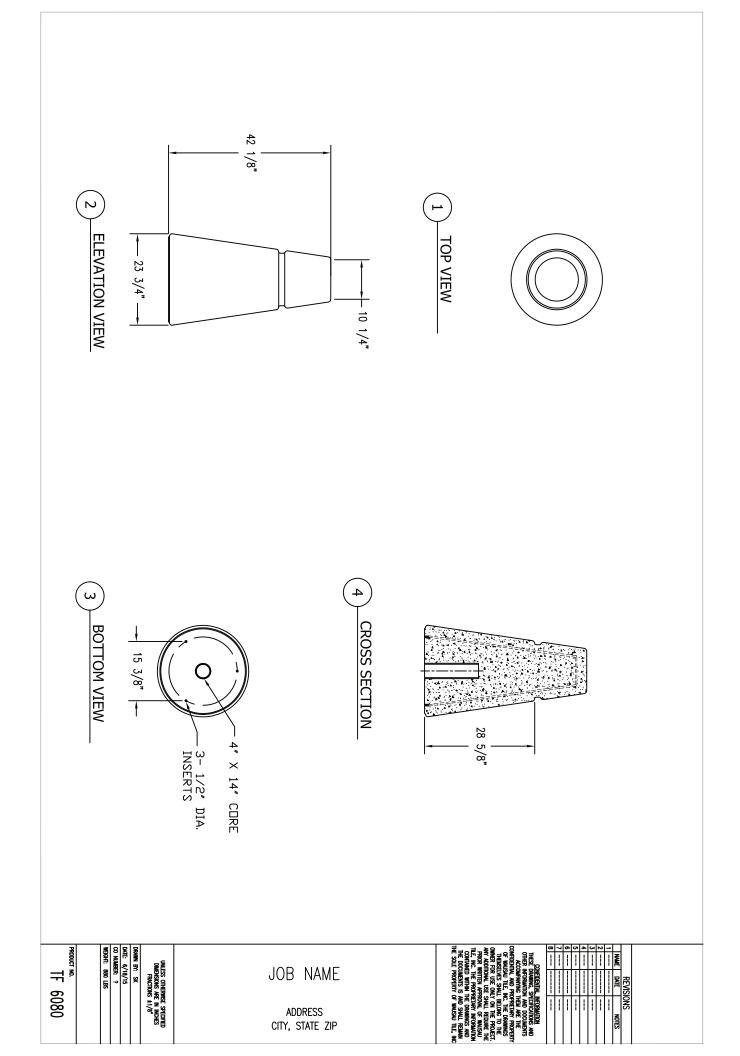

## **Product Data**

| Size      | 24"dia x 42"h                                                      |
|-----------|--------------------------------------------------------------------|
| Weight    | 880 lbs                                                            |
| M aterial | ReinforcedConcrete                                                 |
| Anchoring | Option A -(4)1/2" Threaded<br>Inserts<br>Option B -4"dia x 14"Core |
| Sealed    | Factory Sealed                                                     |