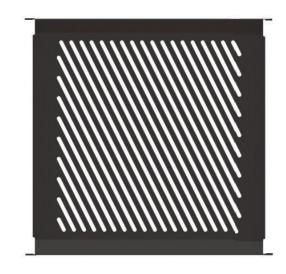

## FENCE PANEL

## Slant Design

## **Product Data**

| Size       | Vary                                                      |
|------------|-----------------------------------------------------------|
| Weight     | 62 lbs/52 lbs/34 lbs                                      |
| M aterial  | Aluminum                                                  |
| Anchoring  | Attach to Fence Posts                                     |
| Finish     | PowderCoat                                                |
| ProductNo. | FullPanel: MF5048<br>1/2Panel: MF5052<br>1/4Panel: MF5056 |







## **Site Furnishings Limited Warranty**:

For a period of two (2) years for concrete products, one (1) year for plastic products and five (5) years for metal products when the customer has received their product, Wausau Tile, Inc. warrants its concrete products against defects in workmanship and materials per industry standards. This warranty does not cover the above products for cracking and faulting caused by settling due to an improper base; nor does it cover damage caused by impact, vandalism or natural disaster.