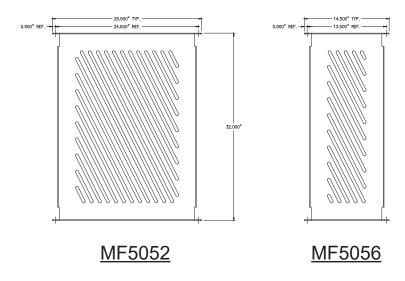

## **Product Data**

| Size       | Vary                                                      |
|------------|-----------------------------------------------------------|
| Weight     | 62 lbs/52 lbs/34 lbs                                      |
| M aterial  | Aluminum                                                  |
| Anchoring  | Attach to Fence Posts                                     |
| Finish     | PowderCoat                                                |
| ProductNo. | FullPanel: MF5048<br>1/2Panel: MF5052<br>1/4Panel: MF5056 |