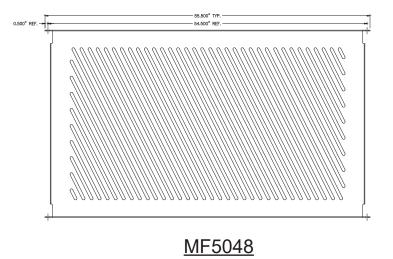

## **Product Data**

| Size       | Vary                                                      |
|------------|-----------------------------------------------------------|
| Weight     | 62 lbs/52 lbs/34 lbs                                      |
| M aterial  | Aluminum                                                  |
| Anchoring  | Attach to Fence Posts                                     |
| Finish     | PowderCoat                                                |
| ProductNo. | FullPanel: MF5048<br>1/2Panel: MF5052<br>1/4Panel: MF5056 |