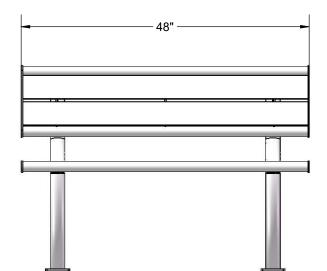

Dimensions: 4' surface mount bench with back. Seats and backs are 12-3/16" wide x 48" long. Seat height is 18-3/8", seat back height is 34-3/16". Total depth of seat with back is 22-3/16".

## OVERALL DIMENSIONS