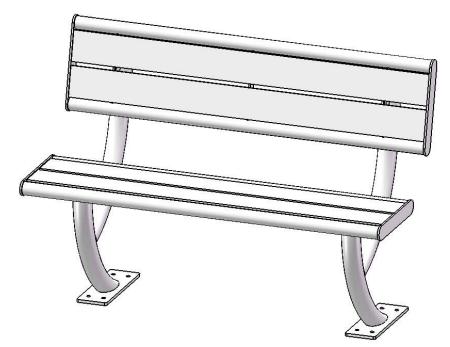

#### B4WBACSM ACADIA SURFACE MOUNT BENCH WITH BACK

Seats & Back: Seat and Back shall be made from 1-5/8" OD x 13ga steel tube and 1/4" x 4" flat steel plate. The ends shall be 1/4" thick steel plate. Electrically MIG welded.

Coating: Steel is sandblasted to near white condition. Coated with zinc rich epoxy primer and top coated with electrostatic powder coat, oven cured.

Frame: 2-3/8" O.D. x 12 gauge pre-galvanized structural steel tubing. Seat/back support is bent over a mandrel through the bend radius producing a wrinkle free bend. Tube ends are pre-galvanized steel capped. Seat mounting points are 7 gauge x 1-1/2" die stamped steel flat bar. A 4" x 12" steel plate makes up the surface mount footing. The surface mount plate has four holes for stable mounting. All electrically MIG welded.

Frame Coating: Steel is sandblasted to near white condition. Coated with zinc rich epoxy primer and top coated with electrostatic powder coat, oven cured.

Hardware: All stainless steel hardware fasteners.

Dimensions: 4' surface mount bench with back. Seats and backs are 12-3/16" wide x 48" long. Seat height is 18-3/8", seat back height is 34-3/16". Total depth of seat with back is 22-3/16".

## COMPONENTS

Attach the 4' Seat and Back to the legs using specified hardware.

| Recommended Surface Mount Hardware:           |  |  |  |  |
|-----------------------------------------------|--|--|--|--|
| 3/8" x 3-1/2" Concrete Expansion Anchor Bolts |  |  |  |  |
| (Not Included)                                |  |  |  |  |

| ITEM NO. | PartNo     | DESCRIPTION                  | QTY |
|----------|------------|------------------------------|-----|
| 1        | 01-01-0685 | Hartford With Back Leg       | 2   |
| 2        | 01-01-0691 | Hartford 4' Seat/Back Plank  | 2   |
| 3        | 33-05-0029 | 5/16" x 1" Machine Bolt (SS) | 8   |
| 4        | 33-02-0007 | 5/16" SS Washer              | 16  |
| 5        | 33-03-0012 | 5/16" Kep Nut (SS)           | 8   |

## OVERALL DIMENSIONS