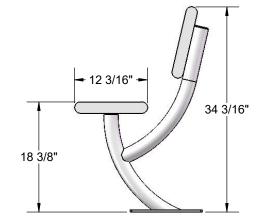

Dimensions: 4' surface mount bench with back. Seats and backs are 12-3/16" wide x 48" long. Seat height is 18-3/8", seat back height is 34-3/16". Total depth of seat with back is 22-3/16".

## OVERALL DIMENSIONS