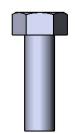

# HARDWARE

5/16" x 1" Machine Bolt

5/16" Washer

5/16" Kep Nut

| ITEM NO. | PartNo     | DESCRIPTION                  | QTY |
|----------|------------|------------------------------|-----|
| 1        | 01-01-0685 | Hartford With Back Leg       | 2   |
| 2        | 01-01-0691 | Hartford 4' Seat/Back Plank  | 2   |
| 3        | 33-05-0029 | 5/16" x 1" Machine Bolt (SS) | 8   |
| 4        | 33-02-0007 | 5/16" SS Washer              | 16  |
| 5        | 33-03-0012 | 5/16" Kep Nut (SS)           | 8   |