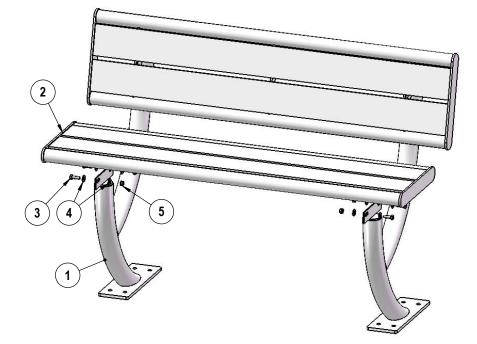

## COMPONENTS

Attach the 4' Seat and Back to the legs using specified hardware.

| Recommended Surface Mount Hardware:           |  |  |  |  |
|-----------------------------------------------|--|--|--|--|
| 3/8" x 3-1/2" Concrete Expansion Anchor Bolts |  |  |  |  |
| (Not Included)                                |  |  |  |  |

| ITEM NO. | PartNo     | DESCRIPTION                  | QTY |
|----------|------------|------------------------------|-----|
| 1        | 01-01-0685 | Hartford With Back Leg       | 2   |
| 2        | 01-01-0691 | Hartford 4' Seat/Back Plank  | 2   |
| 3        | 33-05-0029 | 5/16" x 1" Machine Bolt (SS) | 8   |
| 4        | 33-02-0007 | 5/16" SS Washer              | 16  |
| 5        | 33-03-0012 | 5/16" Kep Nut (SS)           | 8   |