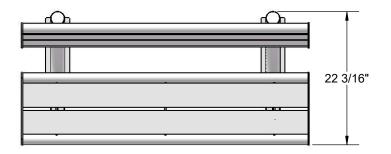

Dimensions: 4' surface mount bench with back. Seats and backs are 12-3/16" wide x 48" long. Seat height is 18-3/8", seat back height is 34-3/16". Total depth of seat with back is 22-3/16".

## OVERALL DIMENSIONS