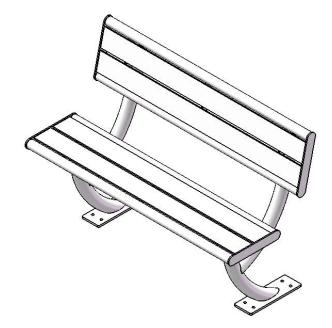

## COMPONENTS

Attach the 4' Seat and Back to the legs using specified hardware.

| Recommended Surface Mount Hardware:           |  |  |  |  |
|-----------------------------------------------|--|--|--|--|
| 3/8" x 3-1/2" Concrete Expansion Anchor Bolts |  |  |  |  |
| (Not Included)                                |  |  |  |  |

| ITEM NO. | PartNo     | DESCRIPTION                  | QTY |
|----------|------------|------------------------------|-----|
| 1        | 01-01-0685 | Hartford With Back Leg       | 2   |
| 2        | 01-01-0691 | Hartford 4' Seat/Back Plank  | 2   |
| 3        | 33-05-0029 | 5/16" x 1" Machine Bolt (SS) | 8   |
| 4        | 33-02-0007 | 5/16" SS Washer              | 16  |
| 5        | 33-03-0012 | 5/16" Kep Nut (SS)           | 8   |