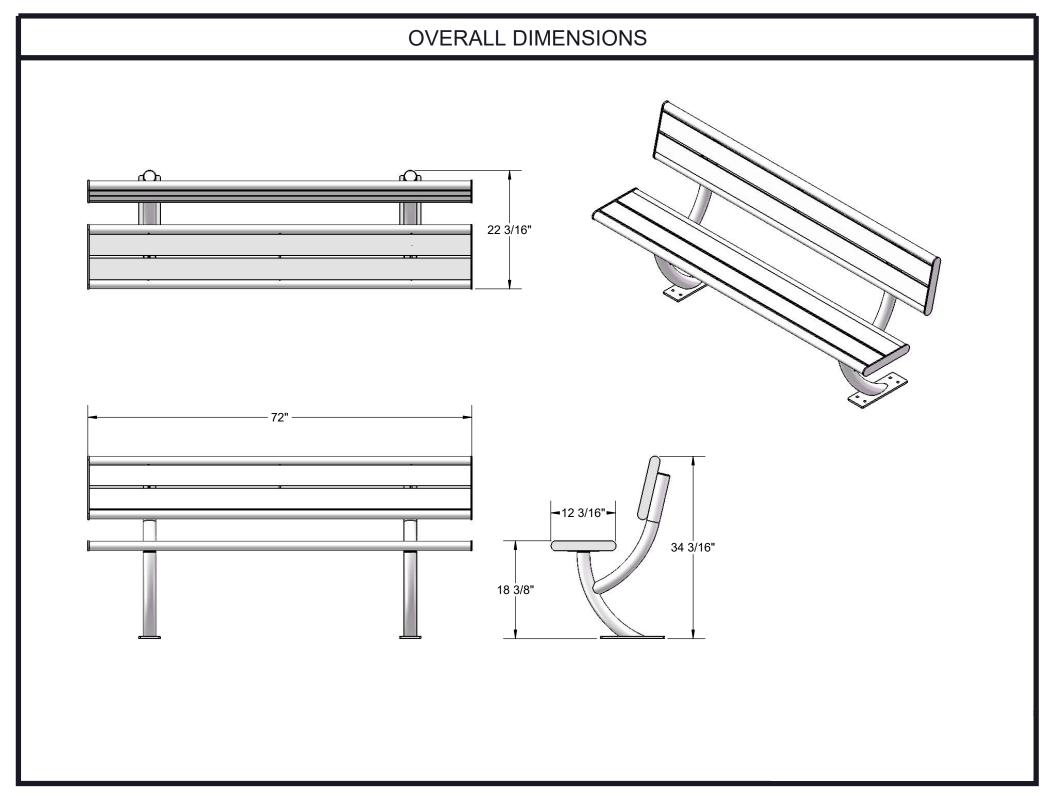

Dimensions: 6' surface mount bench with back. Seats and backs are 12-3/16" wide x 72" long. Seat height is 18-3/8", seat back height is 34-3/16". Total depth of seat with back is 22-3/16".

1/3/2019