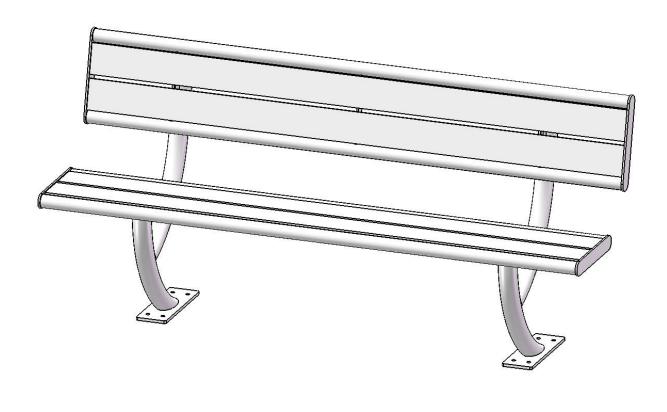

# HARDWARE

5/16" x 1" Machine Bolt

5/16" Washer

5/16" Kep Nut

1/3/2019 Page 2 of 6

### COMPONENTS

Attach the 6' Seat and Back to the legs using specified hardware.

Recommended Surface Mount Hardware: 3/8" x 3-1/2" Concrete Expansion Anchor Bolts (Not Included)

| ITEM NO. | PartNo     | DESCRIPTION                  | QTY |
|----------|------------|------------------------------|-----|
| 1        | 01-01-0685 | Hartford With Back Leg       | 2   |
| 2        | 01-01-0692 | Hartford 6' Seat/Back Plank  | 2   |
| 3        | 33-05-0029 | 5/16" x 1" Machine Bolt (SS) | 8   |
| 4        | 33-02-0007 | 5/16" SS Washer              | 16  |
| 5        | 33-03-0012 | 5/16" Kep Nut (SS)           | 8   |