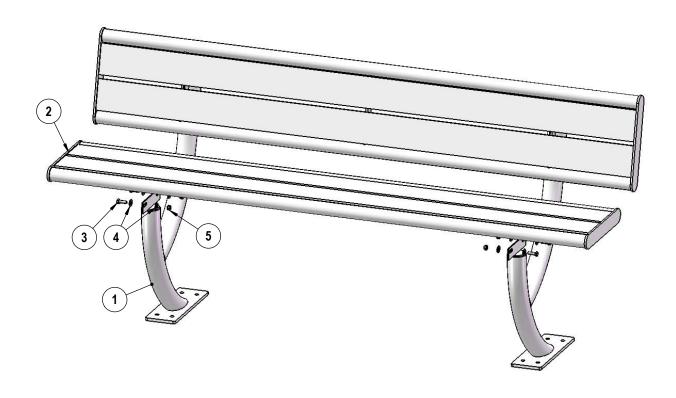

### COMPONENTS

Attach the 6' Seat and Back to the legs using specified hardware.

Recommended Surface Mount Hardware: 3/8" x 3-1/2" Concrete Expansion Anchor Bolts (Not Included)

| ITEM NO. | PartNo     | DESCRIPTION                  | QTY |
|----------|------------|------------------------------|-----|
| 1        | 01-01-0685 | Hartford With Back Leg       | 2   |
| 2        | 01-01-0692 | Hartford 6' Seat/Back Plank  | 2   |
| 3        | 33-05-0029 | 5/16" x 1" Machine Bolt (SS) | 8   |
| 4        | 33-02-0007 | 5/16" SS Washer              | 16  |
| 5        | 33-03-0012 | 5/16" Kep Nut (SS)           | 8   |