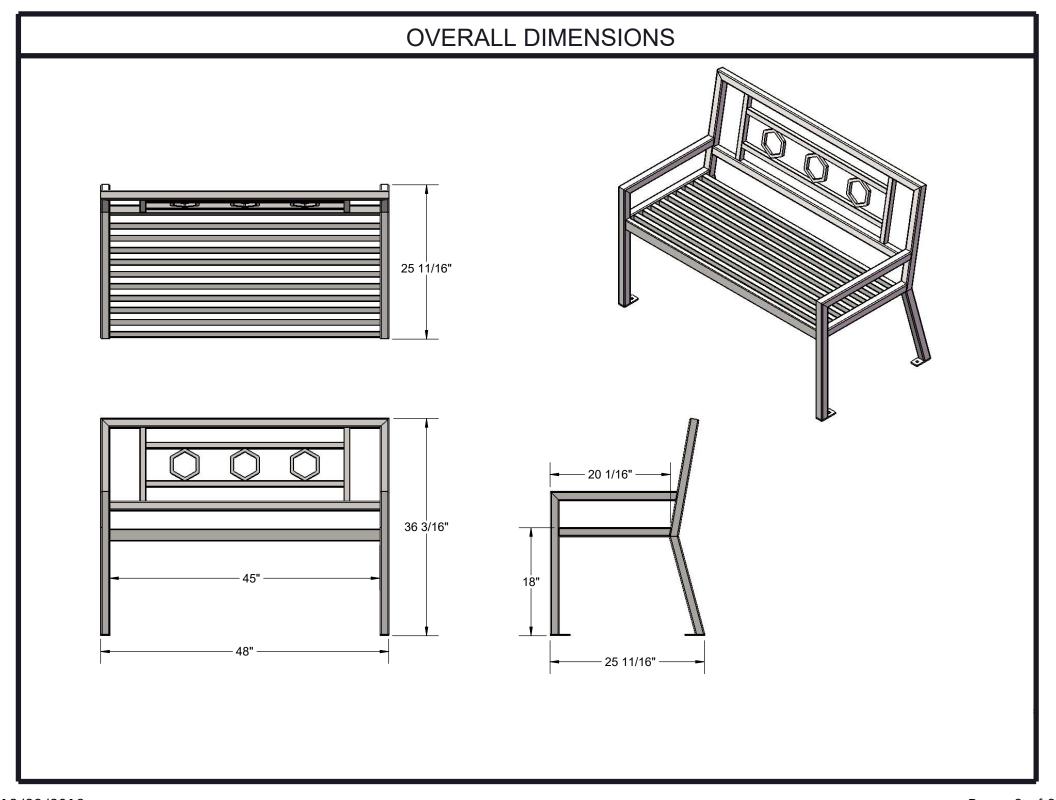

Coating: Steel is sandblasted to near white condition. Coated with zinc rich epoxy primer and top coated with electrostatic powder coat, oven cured.

Dimensions: 4' portable/surface mount bench with back. Seats are 20-1/2" wide x 45" long. Seat height is 18" from the ground to the top of the seat. The overall dimensions are 48" x 25-3/4" x 36".