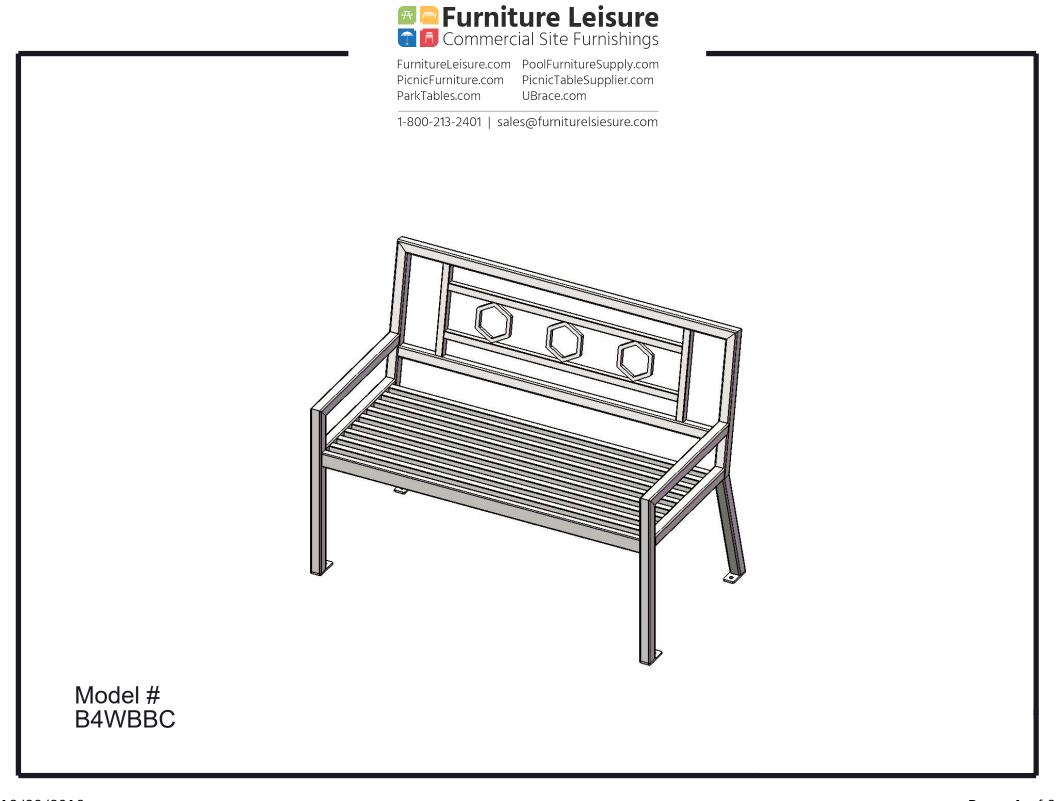

## B4WBBC PORTABLE/SURFACE MOUNT BISCAYNE BENCH WITH BACK

Seats: Seat is fabricated from 2" x 1" rectangular and 1" square tubing. Back is fabricated from 1-1/2" Square and 1" Square Tubing. Legs are 1-1/2" steel square bar. Mounting plates shall be 1-1/2" x 3-1/4" x 1/4". All electrically MIG welded.

Coating: Steel is sandblasted to near white condition. Coated with zinc rich epoxy primer and top coated with electrostatic powder coat, oven cured.

Dimensions: 4' portable/surface mount bench with back. Seats are 20-1/2" wide x 45" long. Seat height is 18" from the ground to the top of the seat. The overall dimensions are 48" x 25-3/4" x 36".