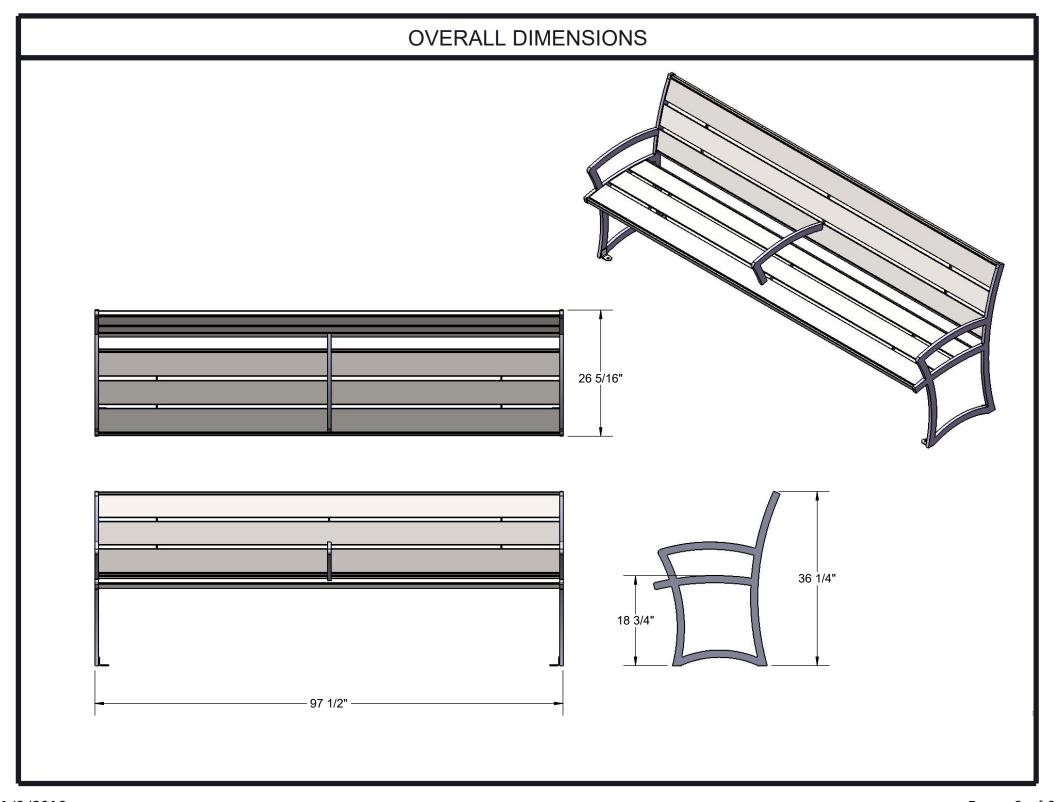

Coating: Steel is sandblasted to near white condition. Coated with zinc rich epoxy primer and top coated with electrostatic powder coat, oven cured.

Dimensions: 8' portable bench with back. Seats are 18" wide x 96" long. Seat height is 18-3/4" from the ground to the top of the seat. The overall dimensions are 97-1/2" x 26-5/16" x 36-1/4"