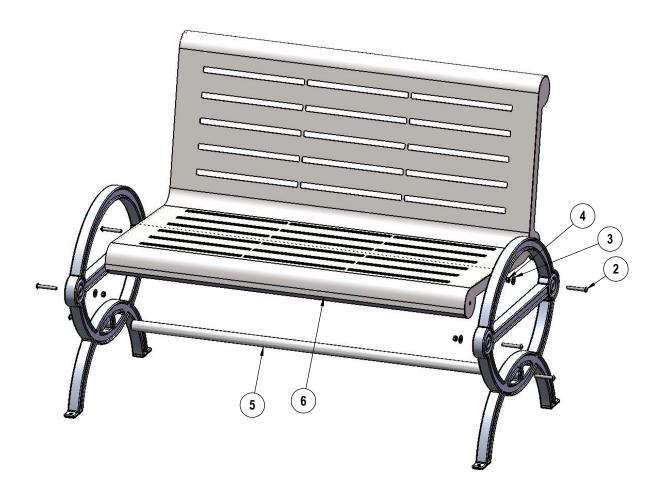

## COMPONENTS

| ITEM NO. | PartNo      | DESCRIPTION                               | QTY |
|----------|-------------|-------------------------------------------|-----|
| 1        | 11-01-CAST8 | <b>Durham Casted Aluminum Bench Frame</b> | 2   |
| 2        | 33-06-0093  | 3/8"-16 x 2-1/2" Button Head Bolt (SS)    | 6   |
| 3        | 33-02-0008  | 3/8" Flat Washer (SS)                     | 4   |
| 4        | 33-03-0013  | 3/8" Kep Nut (SS)                         | 4   |
| 5        | 01-01-0499  | 48" Support Bar                           | 1   |
| 6        | 01-01-0640  | 4' H Slat Durham w/back - Welded          | 1   |

## STEP 1

Attach the Seat and Support Bar to the Cast End Frames using the specified hardware.

1/3/2019 Page 6 of 7

1/3/2019 Page 7 of 7