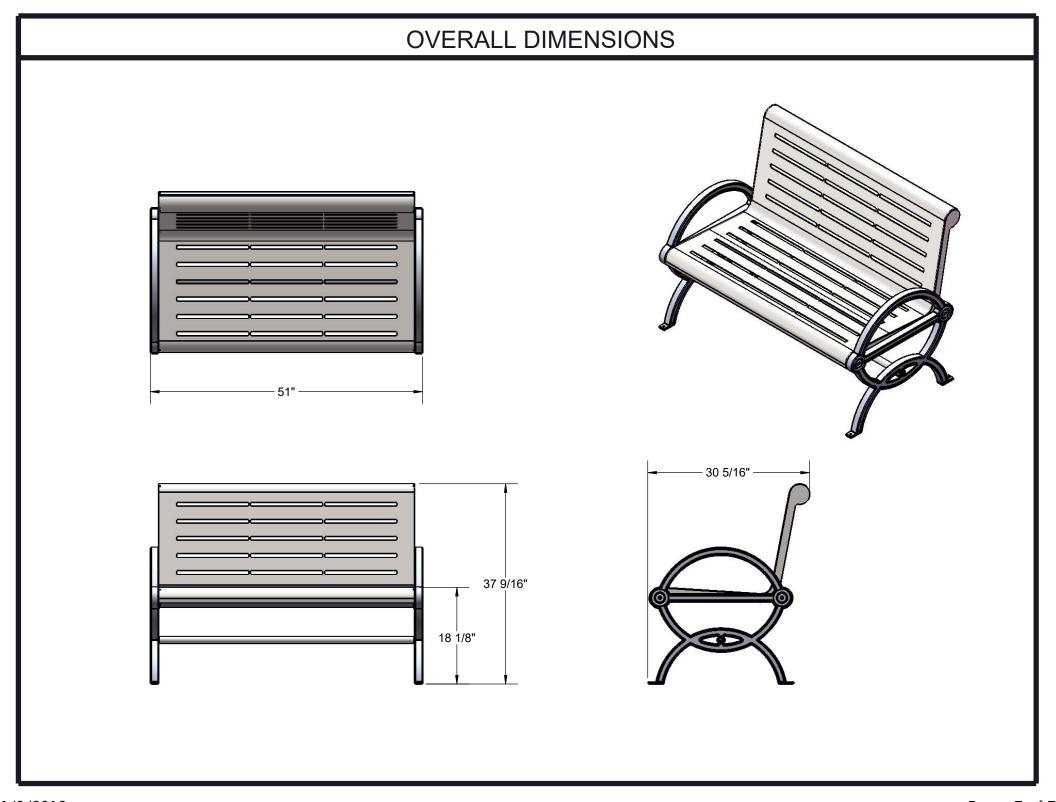

Dimensions: 4' portable/surface mount bench with back. Seats are 30" wide x 48" long. Seat height is 18-1/2" from the ground to the top of the seat. The overall dimensions are 30-1/4" x 51" x 37-1/2" tall.