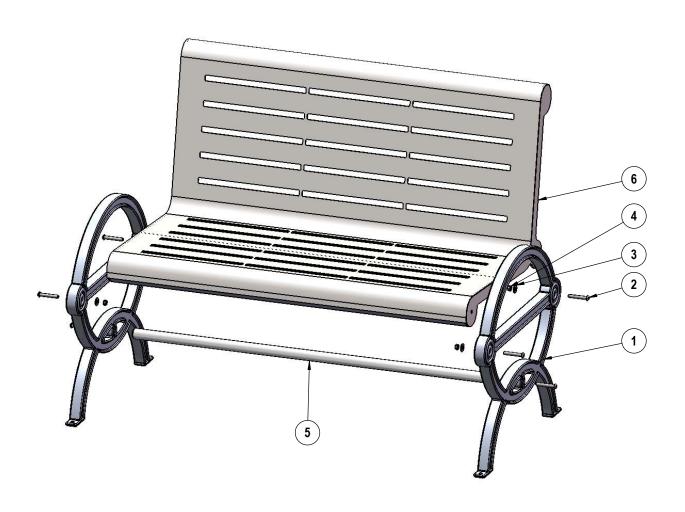

## COMPONENTS

| ITEM NO. | PartNo      | DESCRIPTION                               | QTY |
|----------|-------------|-------------------------------------------|-----|
| 1        | 11-01-CAST8 | <b>Durham Casted Aluminum Bench Frame</b> | 2   |
| 2        | 33-06-0093  | 3/8"-16 x 2-1/2" Button Head Bolt (SS)    | 6   |
| 3        | 33-02-0008  | 3/8" Flat Washer (SS)                     | 4   |
| 4        | 33-03-0013  | 3/8" Kep Nut (SS)                         | 4   |
| 5        | 01-01-0499  | 48" Support Bar                           | 1   |
| 6        | 01-01-0640  | 4' H Slat Durham w/back - Welded          | 1   |

## STEP 1

Attach the Seat and Support Bar to the Cast End Frames using the specified hardware.

1/3/2019 Page 6 of 7

1/3/2019 Page 7 of 7