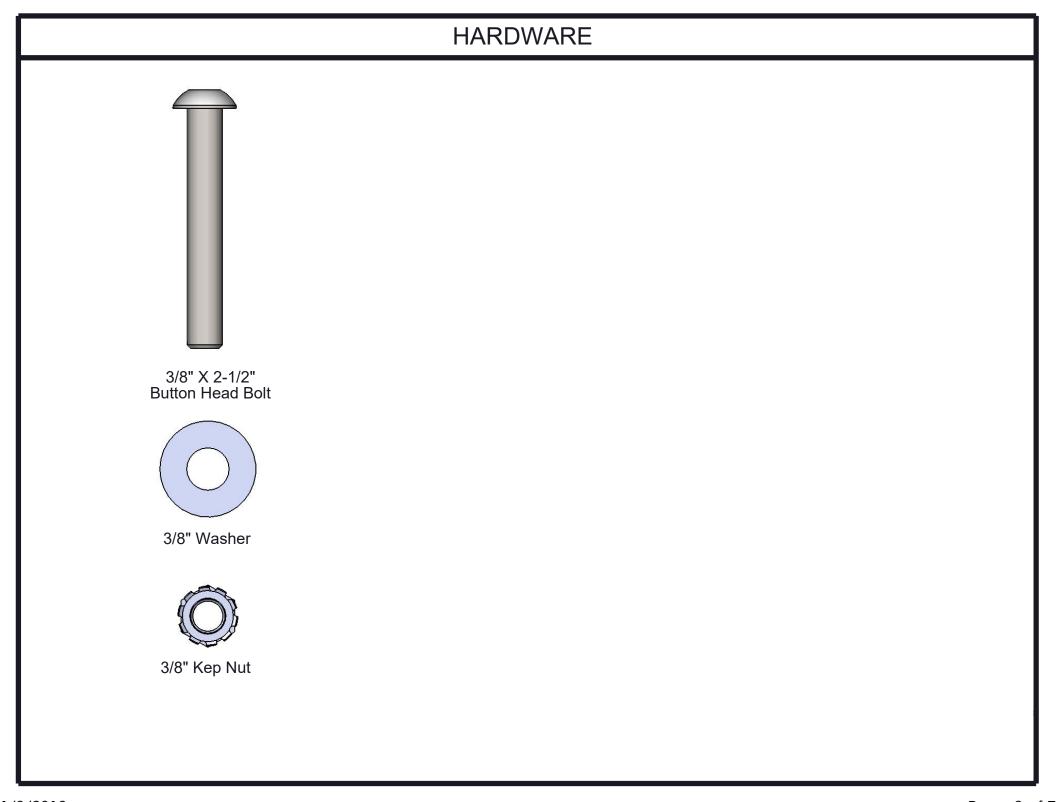

## COMPONENTS

| ITEM NO. | PartNo      | DESCRIPTION                               | QTY |
|----------|-------------|-------------------------------------------|-----|
| 1        | 11-01-CAST8 | <b>Durham Casted Aluminum Bench Frame</b> | 2   |
| 2        | 33-06-0093  | 3/8"-16 x 2-1/2" Button Head Bolt (SS)    | 6   |
| 3        | 33-02-0008  | 3/8" Flat Washer (SS)                     | 4   |
| 4        | 33-03-0013  | 3/8" Kep Nut (SS)                         | 4   |
| 5        | 01-01-0499  | 48" Support Bar                           | 1   |
| 6        | 01-01-0640  | 4' H Slat Durham w/back - Welded          | 1   |