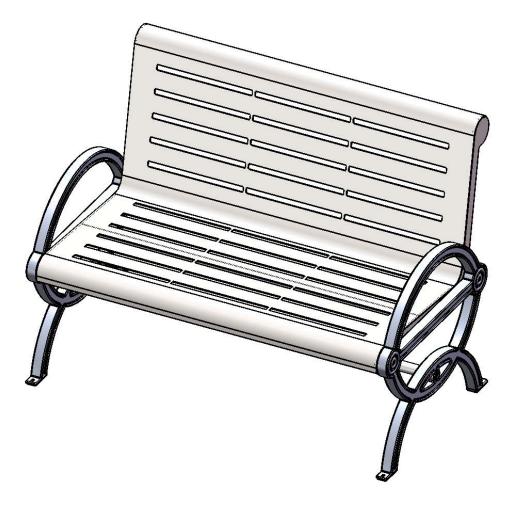

### PRODUCT SPECIFICATIONS

#### B4WBGW-ST-H GATEWAY SLAT BENCH WITH BACK

Seats: Seats dimensions are 30" x 48". 12 gauge sheet steel is precision punched to create the slat pattern. End plates are made of 7 gauge flat steel plate. Reinforced with 3/16 x 1-1/2" flat strip. Electrically MIG welded.

Frame: Legs are cast aluminum.

Frame Coating: Metal is sandblasted to near white condition. Coated with zinc rich epoxy primer and top coated with electrostatic powdercoat, oven cured.

Hardware: All fasteners are stainless steel.

Dimensions: 4' portable/surface mount bench with back. Seats are 30" wide x 48" long. Seat height is 18-1/2" from the ground to the top of the seat. The overall dimensions are 30-1/4" x 51" x 37-1/2" tall.