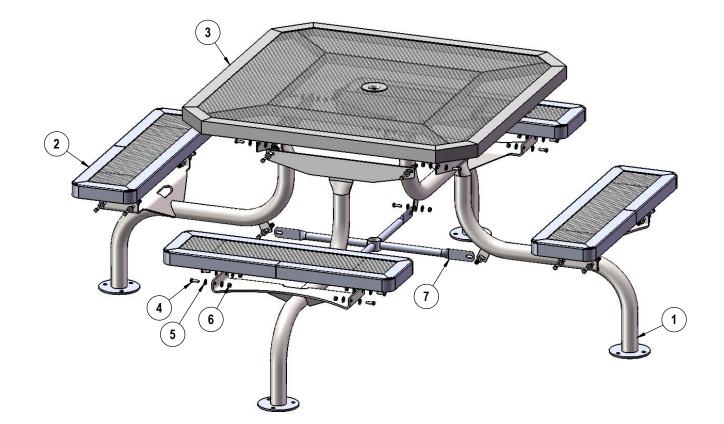

### COMPONENTS

| ITEM NO. | PartNo       | DESCRIPTION                            | QTY |
|----------|--------------|----------------------------------------|-----|
| 1        | P-V369SM     | V369SM Leg                             | 4   |
| 2        | RC36-S       | 3' long x 10" wide regal expanded seat | 4   |
| 3        | T-ORC46-T    | 46" Octagon Regal Expanded Top         | 1   |
| 4        | 33-05-0029   | 5/16" x 1" Machine Bolt (SS)           | 28  |
| 5        | 33-02-0007   | 5/16" SS Washer                        | 56  |
| 6        | 33-03-0012   | 5/16" Kep Nut (SS)                     | 28  |
| 7        | P-01-04-0122 | 358 Crossbrace w/ Umbrella Tube        | 1   |

Optional Surface Mount Hardware: 3/8" x 3-1/2" Concrete Expansion Anchor Bolts (Not Included)

Attach the legs to the top as shown using specified hardware. Then attach the cross brace to the legs.

Attach the seats to the legs as shown using specified hardware.