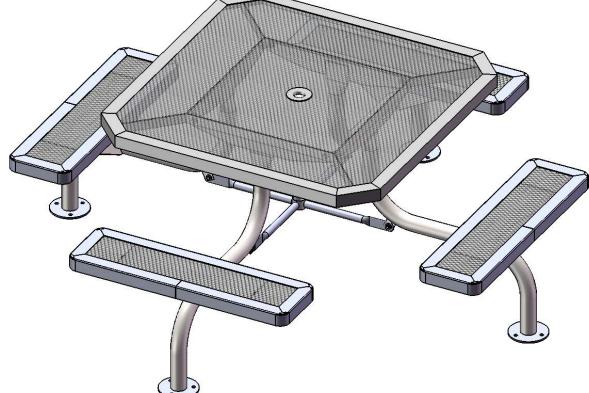

#### T46WEBOCTPSM SURFACE MOUNT TABLE WITH 4 SEATS

Top & Seats: 2" x 2" x 1/8" angle frame. 3/4" #9 steel expanded metal. 7 gauge x 1-1/2" flat bar center support and mounting bracket understructure. Top is additionally supported to the corners with 7 gauge x 1-1/2" flat bar. Electrically MIG welded.

Coating: Oven fused functionalized polyethylene copolymer-based thermoplastic. Fluidized bed coating application with superior mechanical performance, impact resistance and UV-stability.

Frame: 2-3/8" O.D. x 13 gauge pre-galvanized structural steel tubing. Brace attachment points are 1-1/2"x2"x3/16" steel flat bar. Cross braces 1" O.D. x 16 gauge pre-galvanized structural steel tubing. Top is attached with 7 gauge 2"x2" die formed angle. Seat mounting points are 7 gauge x 1-1/2" die stamped steel flat bar. Legs are bent over a mandrel through the bend radius producing a wrinkle free bend. All electrically MIG welded.

Frame Coating: Electrostatic powder coated application oven cured.

Hardware: All stainless steel hardware fasteners.

Dimensions: Top is 46" square x 30" high. Seats are 10" wide x 36" long x 18" high. Outisde to outside dimensions are 77-1/2" square x 30" high.

### COMPONENTS

| ITEM NO. | PartNo       | DESCRIPTION                            | QTY |
|----------|--------------|----------------------------------------|-----|
| 1        | P-V369SM     | V369SM Leg                             | 4   |
| 2        | RC36-S       | 3' long x 10" wide regal expanded seat | 4   |
| 3        | T-ORC46-T    | 46" Octagon Regal Expanded Top         | 1   |
| 4        | 33-05-0029   | 5/16" x 1" Machine Bolt (SS)           | 28  |
| 5        | 33-02-0007   | 5/16" SS Washer                        | 56  |
| 6        | 33-03-0012   | 5/16" Kep Nut (SS)                     | 28  |
| 7        | P-01-04-0122 | 358 Crossbrace w/ Umbrella Tube        | 1   |

Optional Surface Mount Hardware: 3/8" x 3-1/2" Concrete Expansion Anchor Bolts (Not Included)

Attach the legs to the top as shown using specified hardware. Then attach the cross brace to the legs.

Attach the seats to the legs as shown using specified hardware.