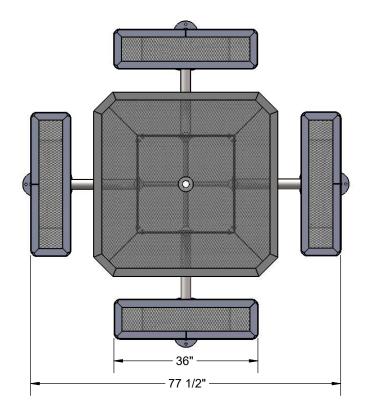

## OVERALL DIMENSIONS

Frame Coating: Electrostatic powder coated application oven cured.

Hardware: All stainless steel hardware fasteners.

Dimensions: Top is 46" square x 30" high. Seats are 10" wide x 36" long x 18" high. Outisde to outside dimensions are 77-1/2" square x 30" high.