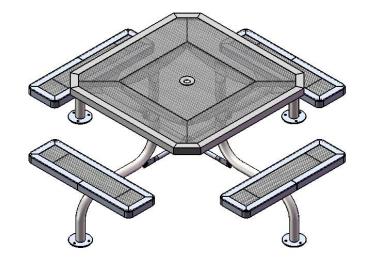

#### T46WEBOCTPSM SURFACE MOUNT TABLE WITH 4 SEATS

Top & Seats: 2" x 2" x 1/8" angle frame. 3/4" #9 steel expanded metal. 7 gauge x 1-1/2" flat bar center support and mounting bracket understructure. Top is additionally supported to the corners with 7 gauge x 1-1/2" flat bar. Electrically MIG welded.

Coating: Oven fused functionalized polyethylene copolymer-based thermoplastic. Fluidized bed coating application with superior mechanical performance, impact resistance and UV-stability.

Frame: 2-3/8" O.D. x 13 gauge pre-galvanized structural steel tubing. Brace attachment points are 1-1/2"x2"x3/16" steel flat bar. Cross braces 1" O.D. x 16 gauge pre-galvanized structural steel tubing. Top is attached with 7 gauge 2"x2" die formed angle. Seat mounting points are 7 gauge x 1-1/2" die stamped steel flat bar. Legs are bent over a mandrel through the bend radius producing a wrinkle free bend. All electrically MIG welded.

Frame Coating: Electrostatic powder coated application oven cured.

Hardware: All stainless steel hardware fasteners.

Dimensions: Top is 46" square x 30" high. Seats are 10" wide x 36" long x 18" high. Outisde to outside dimensions are 77-1/2" square x 30" high.