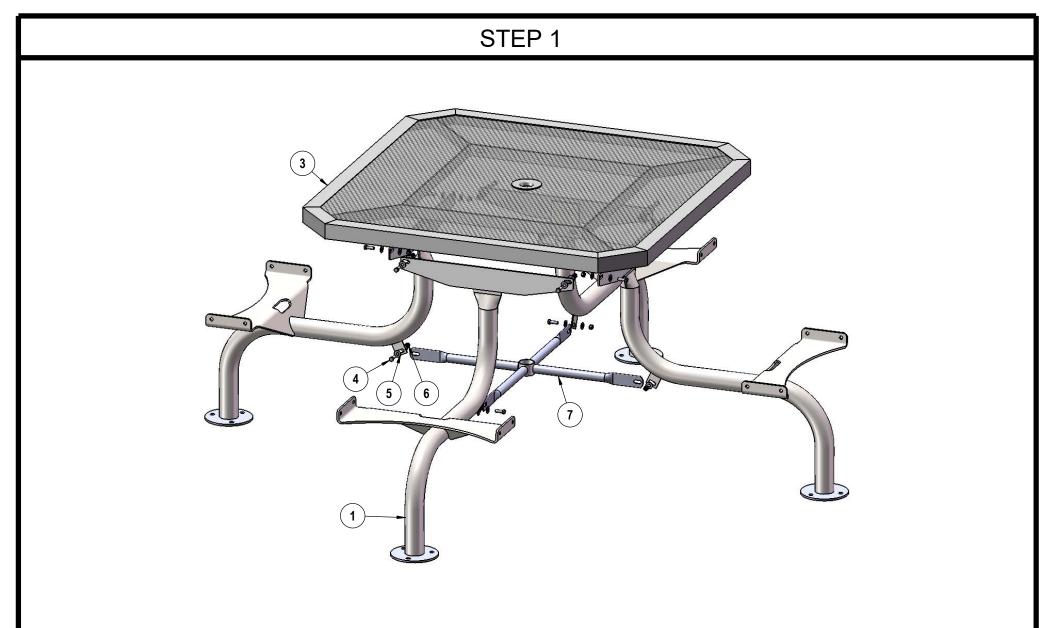

Optional Surface Mount Hardware: 3/8" x 3-1/2" Concrete Expansion Anchor Bolts (Not Included)

Attach the legs to the top as shown using specified hardware. Then attach the cross brace to the legs.

Attach the seats to the legs as shown using specified hardware.