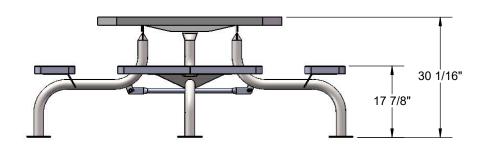

Frame Coating: Electrostatic powder coated application oven cured.

Hardware: All stainless steel hardware fasteners.

Dimensions: Top is 46" square x 30" high. Seats are 10" wide x 36" long x 18" high. Outisde to outside dimensions are 77-1/2" square x 30" high.

## OVERALL DIMENSIONS