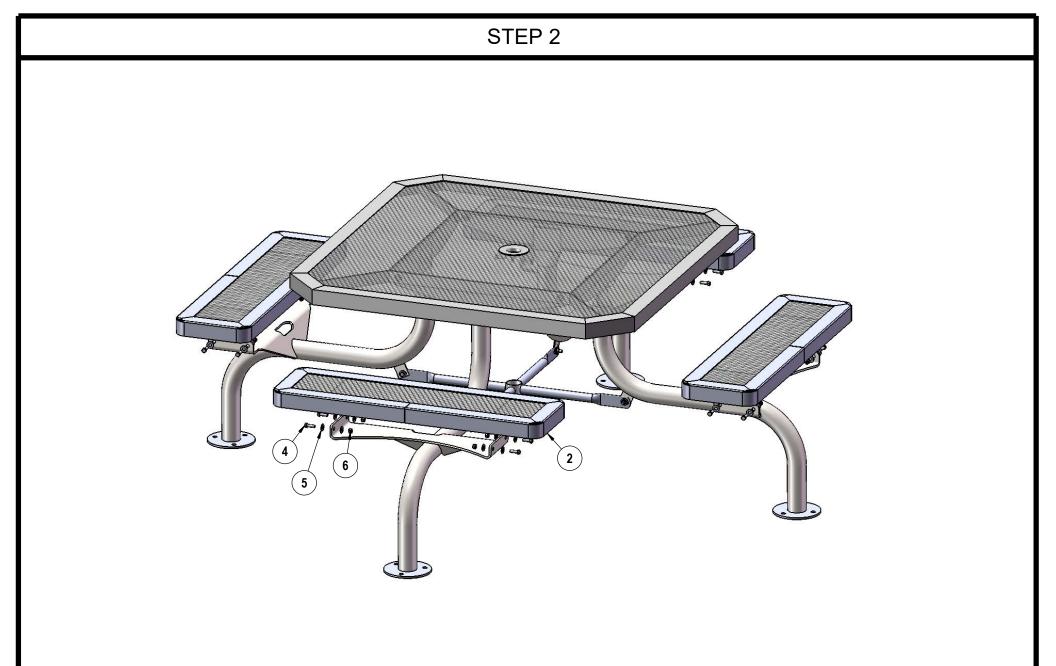

Optional Surface Mount Hardware: 3/8" x 3-1/2" Concrete Expansion Anchor Bolts (Not Included)

Attach the legs to the top as shown using specified hardware. Then attach the cross brace to the legs.

Attach the seats to the legs as shown using specified hardware.