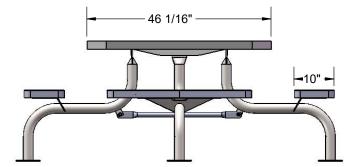

Frame Coating: Electrostatic powder coated application oven cured.

Hardware: All stainless steel hardware fasteners.

Dimensions: Top is 46" square x 30" high. Seats are 10" wide x 36" long x 18" high. Outisde to outside dimensions are 77-1/2" square x 30" high.

## OVERALL DIMENSIONS