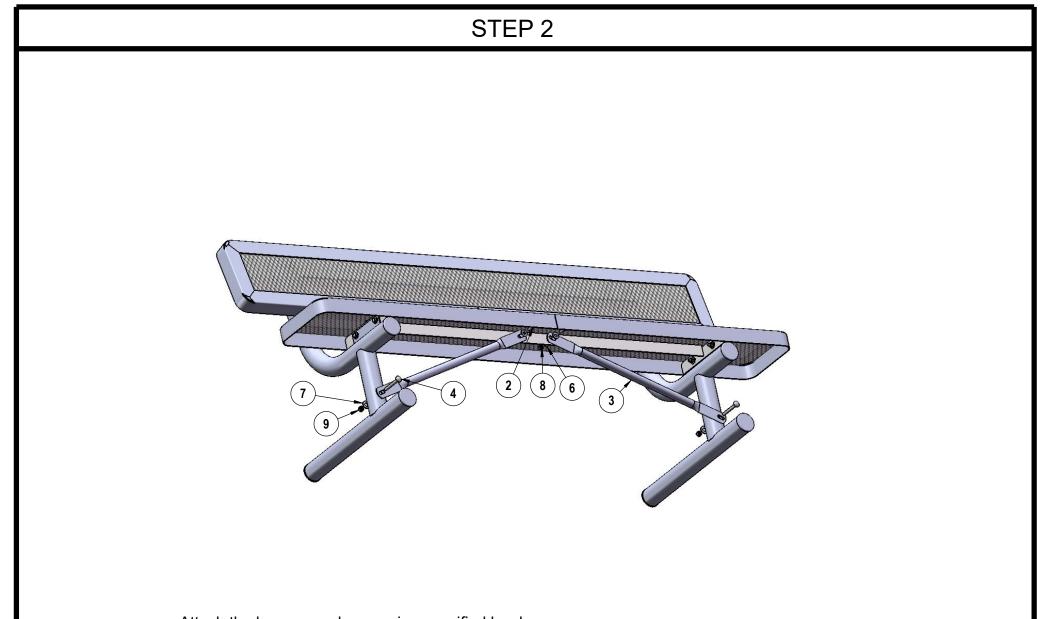

# COMPONENTS

Attach the seat planks as shown using specified hardware.

Attach the braces as shown using specified hardware.

# COMPONENTS

| ITEM NO. | PartNo       | DESCRIPTION                            | QTY |
|----------|--------------|----------------------------------------|-----|
| 1        | 01-01-1121   | 940P Vinyl Leg 14-1/4" seat height     | 2   |
| 2        | RC72-S       | 6' long x 10" wide regal expanded seat | 2   |
| 3        | P-01-04-0129 | 26 3/4" Brace                          | 2   |
| 4        | 33-06-0058   | 3/8" x 3" Carriage Bolt (SS)           | 2   |
| 5        | 33-05-0029   | 5/16" x 1" Machine Bolt (SS)           | 10  |
| 6        | 33-02-0007   | 5/16" SS Washer                        | 20  |
| 7        | 33-02-0008   | 3/8" Flat Washer (SS)                  | 2   |
| 8        | 33-03-0012   | 5/16" Kep Nut (SS)                     | 10  |
| 9        | 33-03-0013   | 3/8" Kep Nut (SS)                      | 2   |