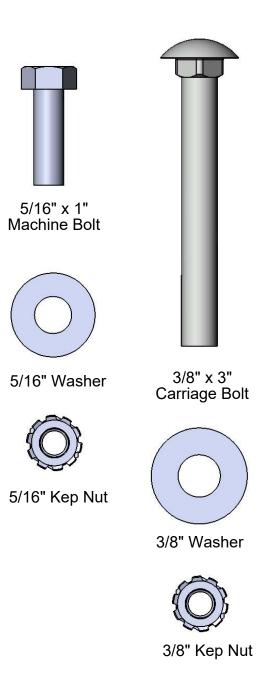

# HARDWARE

# COMPONENTS

| ITEM NO. | PartNo       | DESCRIPTION                            | QTY |
|----------|--------------|----------------------------------------|-----|
| 1        | 01-01-1121   | 940P Vinyl Leg 14-1/4" seat height     | 2   |
| 2        | RC72-S       | 6' long x 10" wide regal expanded seat | 2   |
| 3        | P-01-04-0129 | 26 3/4" Brace                          | 2   |
| 4        | 33-06-0058   | 3/8" x 3" Carriage Bolt (SS)           | 2   |
| 5        | 33-05-0029   | 5/16" x 1" Machine Bolt (SS)           | 10  |
| 6        | 33-02-0007   | 5/16" SS Washer                        | 20  |
| 7        | 33-02-0008   | 3/8" Flat Washer (SS)                  | 2   |
| 8        | 33-03-0012   | 5/16" Kep Nut (SS)                     | 10  |
| 9        | 33-03-0013   | 3/8" Kep Nut (SS)                      | 2   |