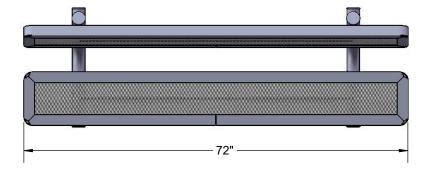

Frame Coating: Electrostatic powder coated application oven cured.

Hardware: All stainless steel hardware fasteners.

Dimensions: 6' pre-school portable bench with back. Seat is 10" wide x 72" long x 14-9/16" high. Overall dimensions are 21-9/16" x 30-7/16" x 72".

# OVERALL DIMENSIONS

1/14/2020