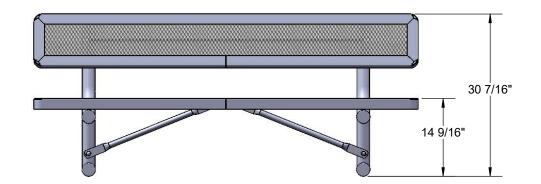

Frame Coating: Electrostatic powder coated application oven cured.

Hardware: All stainless steel hardware fasteners.

Dimensions: 6' pre-school portable bench with back. Seat is 10" wide x 72" long x 14-9/16" high. Overall dimensions are 21-9/16" x 30-7/16" x 72".

# OVERALL DIMENSIONS

1/14/2020