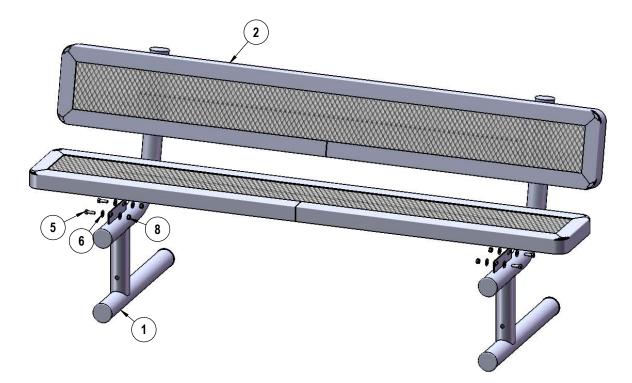

# COMPONENTS

| ITEM NO. | PartNo       | DESCRIPTION                            | QTY |
|----------|--------------|----------------------------------------|-----|
| 1        | 01-01-1121   | 940P Vinyl Leg 14-1/4" seat height     | 2   |
| 2        | RC72-S       | 6' long x 10" wide regal expanded seat | 2   |
| 3        | P-01-04-0129 | 26 3/4" Brace                          | 2   |
| 4        | 33-06-0058   | 3/8" x 3" Carriage Bolt (SS)           | 2   |
| 5        | 33-05-0029   | 5/16" x 1" Machine Bolt (SS)           | 10  |
| 6        | 33-02-0007   | 5/16" SS Washer                        | 20  |
| 7        | 33-02-0008   | 3/8" Flat Washer (SS)                  | 2   |
| 8        | 33-03-0012   | 5/16" Kep Nut (SS)                     | 10  |
| 9        | 33-03-0013   | 3/8" Kep Nut (SS)                      | 2   |

# COMPONENTS

Attach the seat planks as shown using specified hardware.

Attach the braces as shown using specified hardware.