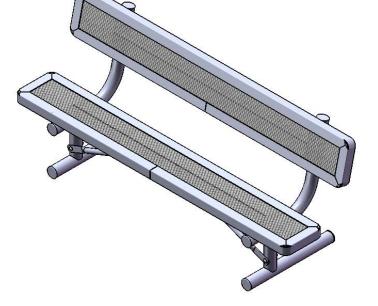

#### B6WBRCP-ELEM PRE-SCHOOL PORTABLE BENCH WITH BACK

Seat & Back: 2" x 2" x 1/8" formed angle frame with 1-1/2" radius corners. 3/4" #9 steel expanded metal. 7 gauge x 1-1/2" flat bar center support and mounting bracket understructure. Electrically MIG welded.