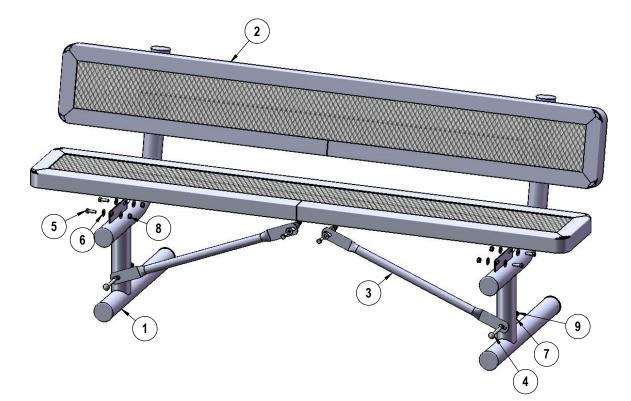

# COMPONENTS

| ITEM NO. | PartNo       | DESCRIPTION                            | QTY |
|----------|--------------|----------------------------------------|-----|
| 1        | 01-01-1121   | 940P Vinyl Leg 14-1/4" seat height     | 2   |
| 2        | RC72-S       | 6' long x 10" wide regal expanded seat | 2   |
| 3        | P-01-04-0129 | 26 3/4" Brace                          | 2   |
| 4        | 33-06-0058   | 3/8" x 3" Carriage Bolt (SS)           | 2   |
| 5        | 33-05-0029   | 5/16" x 1" Machine Bolt (SS)           | 10  |
| 6        | 33-02-0007   | 5/16" SS Washer                        | 20  |
| 7        | 33-02-0008   | 3/8" Flat Washer (SS)                  | 2   |
| 8        | 33-03-0012   | 5/16" Kep Nut (SS)                     | 10  |
| 9        | 33-03-0013   | 3/8" Kep Nut (SS)                      | 2   |

# COMPONENTS

Attach the seat planks as shown using specified hardware.

Attach the braces as shown using specified hardware.