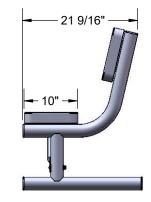

Frame Coating: Electrostatic powder coated application oven cured.

Hardware: All stainless steel hardware fasteners.

Dimensions: 6' pre-school portable bench with back. Seat is 10" wide x 72" long x 14-9/16" high. Overall dimensions are 21-9/16" x 30-7/16" x 72".

# OVERALL DIMENSIONS

1/14/2020