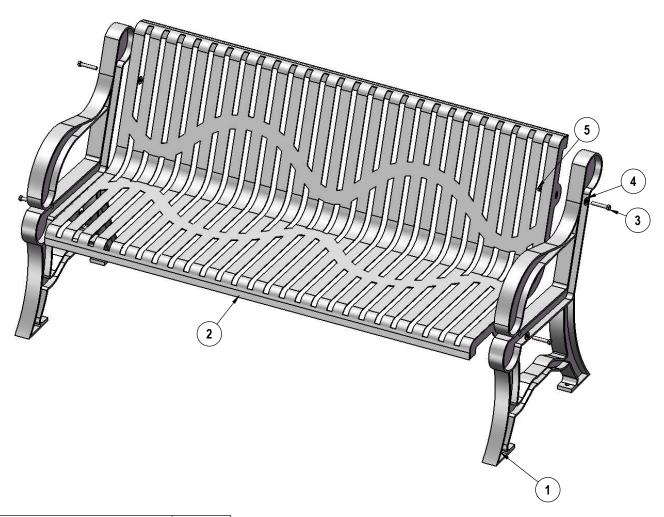

## **COMPONENTS**

Attach the legs to the seat as shown using specified hardware.

| ITEM NO. | PartNo      | DESCRIPTION                     | QTY |
|----------|-------------|---------------------------------|-----|
| 1        | FBWBVILLA   | Finished Villa Frame (coated)   | 2   |
| 2        | S5WBCLASSIC | Seat for B5WBCLASSIC            | 1   |
| 3        | 33-05-0059  | 3/8" x 2 1/4" Machine Bolt (SS) | 4   |
| 4        | 33-02-0008  | 3/8" Flat Washer (SS)           | 8   |
| 5        | 33-03-0013  | 3/8" Kep Nut (SS)               | 4   |