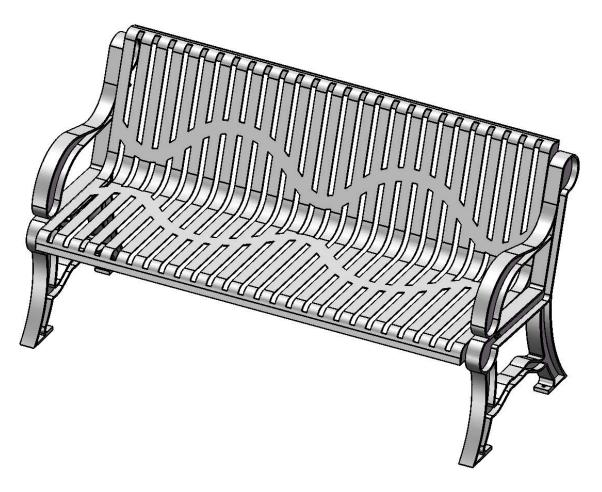

## B5WBCLASSIC 5 Ft. Villa Bench With Back

Seats: Seat is fabricated from a 11ga laser cut plate. Seat is supported with 11ga plates. All electrically MIG welded.

Coating: Oven fused functionalized polyethylene copolymer-based thermoplastic. Fluidized bed coating application with superior mechanical performance, impact resistance and UV-stability.

Frame: Legs are cast aluminum.

Frame Coating: Electrostatic powder coated application oven cured.

Dimensions: 5' bench without back. Seats are 26-1/2" wide x 60" long. Seat height is 16-1/2". Overall dimensions are 26-1/2" x 64" x 33-3/16".