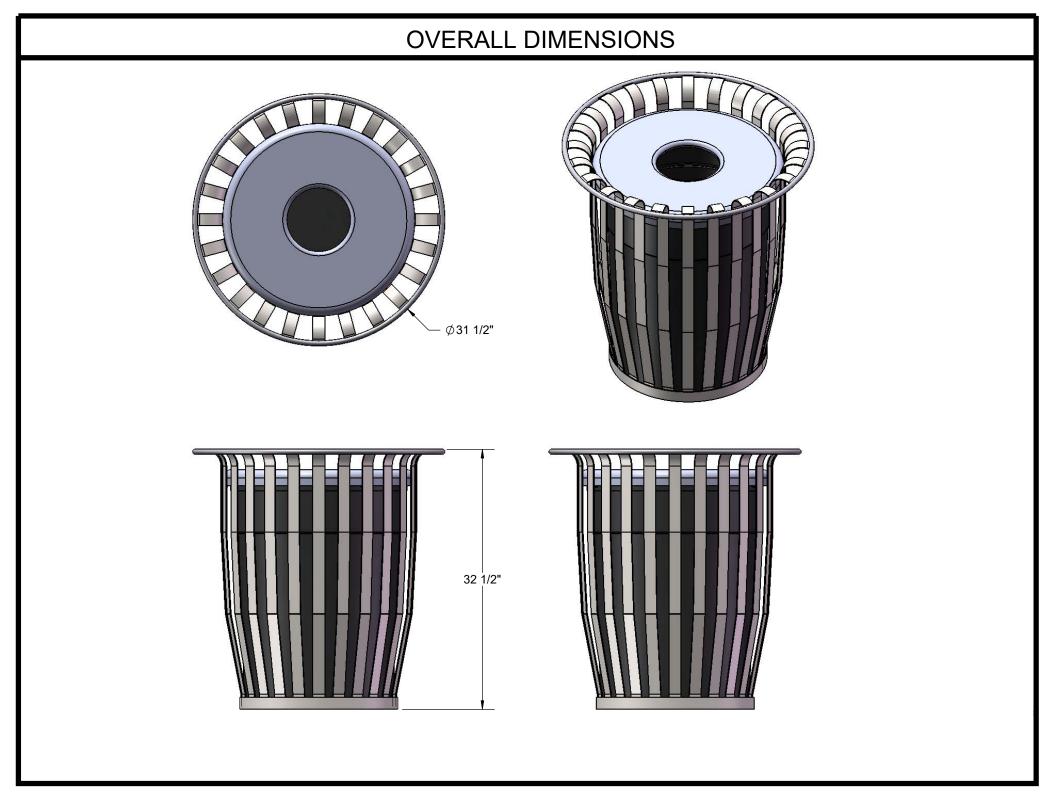

Receptacle Coating: Oven fused functionalized polyethylene copolymer-based thermoplastic. Fluidized bed coating application with superior mechanical performance, impact resistance and UV-stability.

Receptacle Dimensions: 32-1/2" high x 31-1/2" in diameter x 36 gallon capacity.

Top Dimensions: Center opening shall be an 8" inside diameter. The overall dimensions shall be 24" x 2" high.

32 GALLON LINER: Made of heavy duty plastic.

Overall Dimensions Including Top: 31-1/2" in diameter x 32-1/2" high x 36 gallon capacity.